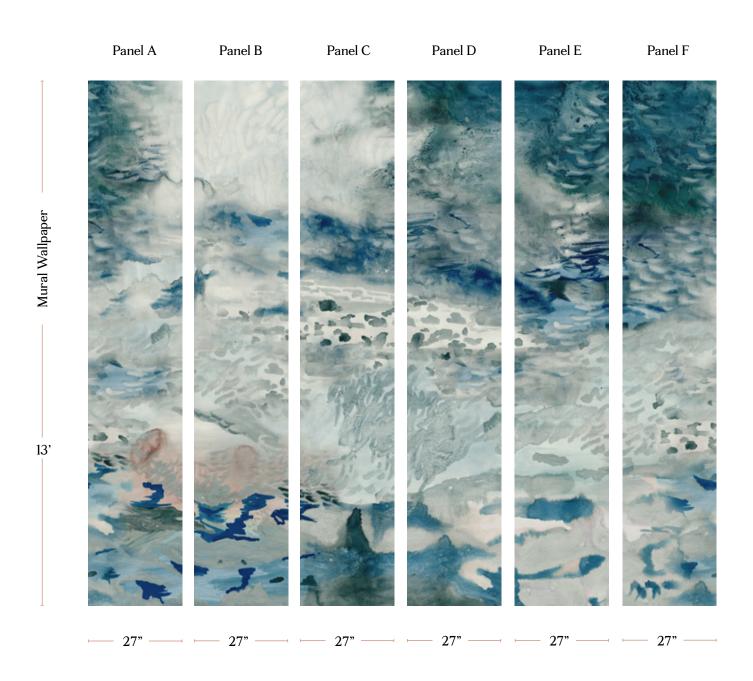

# Empyrean – Cyrrus Wallpaper Mural

This large-scale artwork was translated from an original painting. Available as 27" x 13' panels that can be trimmed to ceiling height. A complete mural artwork includes 6 wallpaper panels (A,B,C,D,E,F). All production is done per order and takes up to 6 weeks to ship. Please be sure to order a sample before purchasing custom panels.

## Empyrean - Cyrrus Wallpaper Mural

|                   | A complete mural is 6 panels wide (A, B, C, D, E, F). Panels repeat horizontally but not                                                                                                                                                                                                       |
|-------------------|------------------------------------------------------------------------------------------------------------------------------------------------------------------------------------------------------------------------------------------------------------------------------------------------|
| Mural Wallpaper   | vertically.                                                                                                                                                                                                                                                                                    |
| Mural Artwork     | 162" wide x 13' long                                                                                                                                                                                                                                                                           |
| Panel Width       | 27"                                                                                                                                                                                                                                                                                            |
| Panel Length      | Mural panels are 13' long; trim to ceiling height.                                                                                                                                                                                                                                             |
| Pricing           | Sold by the panel                                                                                                                                                                                                                                                                              |
| Selvage           | 1" paper comes untrimmed                                                                                                                                                                                                                                                                       |
| Sample Size       | 7" x 10"; shows a section of the artwork at full scale                                                                                                                                                                                                                                         |
| Large Sample Size | 27" X 27"; shows a section of the artwork at full scale                                                                                                                                                                                                                                        |
|                   |                                                                                                                                                                                                                                                                                                |
| Wallpaper Type    | Mural Wallpaper                                                                                                                                                                                                                                                                                |
| Material          | Traditional clay coated paper                                                                                                                                                                                                                                                                  |
| Print Method      | Digital; Latex water-based ink system                                                                                                                                                                                                                                                          |
| Lead Time         | 4-7 weeks **Rush Service subject to availability. Rush fee does not include expedited shipping.                                                                                                                                                                                                |
|                   |                                                                                                                                                                                                                                                                                                |
| Care              | Gently wipe clean with a non-abrasive sponge or cloth with mild soap and water. We always suggest testing your cleaning method in a discreet spot on the wall before implementing in a large area. Do not use commercial cleaners or scrub.                                                    |
| Fire Rating       | Class A (ASTM E84)                                                                                                                                                                                                                                                                             |
| Color & Scale     | We always strive for color accuracy but please note that colors shown on the website are a representation only. Please refer to the actual product sample. **Also due to varying ink/print systems wallpapers and fabrics of the same pattern are not always an exact match in color or scale. |
| Made In           | USA                                                                                                                                                                                                                                                                                            |

#### How to Measure the Amount of Paper to Order

\*\*We always recommend confirming quantities with your wallpaper installer prior to ordering.

This Mural wallpaper is printed as 27" x 13' panels that can be trimmed to the ceiling height of your walls. A complete mural artwork is 6 panels wide (Panel A, Panel B, Panel C, Panel D, Panel E, Panel F). After 6 panels the artwork repeats horizontally ad-infinitum. Mural artwork does not repeat vertically.