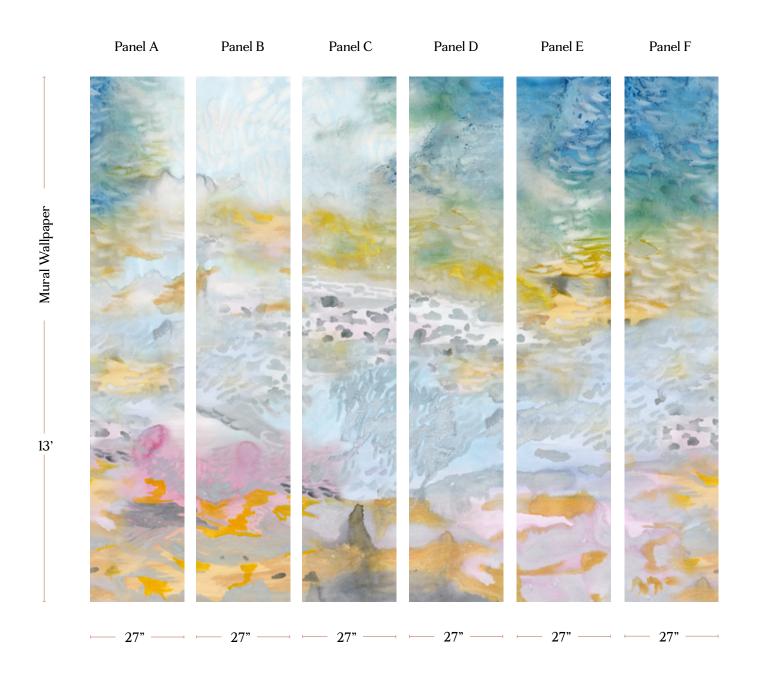

## Empyrean – Dawn Wallpaper Mural

This large-scale artwork was translated from an original painting. Available as 27" x 13' panels that can be trimmed to ceiling height. A complete mural artwork includes 6 wallpaper panels (A,B,C,D,E,F). All production is done per order and takes up to 6 weeks to ship. Please be sure to order a sample before purchasing custom panels.

# Empyrean - Dawn Wallpaper Mural

| Mural Wallpaper   | A complete mural is 6 panels wide (A, B, C, D, E, F). Panels repeat horizontally but not vertically.                                                                                                                                                                                           |
|-------------------|------------------------------------------------------------------------------------------------------------------------------------------------------------------------------------------------------------------------------------------------------------------------------------------------|
| Mural Artwork     | 162" wide x 13' long                                                                                                                                                                                                                                                                           |
| Panel Width       | 27"                                                                                                                                                                                                                                                                                            |
| Panel Length      | Mural panels are 13' long; trim to ceiling height.                                                                                                                                                                                                                                             |
|                   |                                                                                                                                                                                                                                                                                                |
| Pricing           | Sold by the panel                                                                                                                                                                                                                                                                              |
| Selvage           | 1" paper comes untrimmed                                                                                                                                                                                                                                                                       |
| Sample Size       | 7" x 10"; shows a section of the artwork at full scale                                                                                                                                                                                                                                         |
| Large Sample Size | 27" X 27"; shows a section of the artwork at full scale                                                                                                                                                                                                                                        |
|                   |                                                                                                                                                                                                                                                                                                |
| Wallpaper Type    | Mural Wallpaper                                                                                                                                                                                                                                                                                |
| Material          | Traditional clay coated paper                                                                                                                                                                                                                                                                  |
| Print Method      | Digital; Latex water-based ink system                                                                                                                                                                                                                                                          |
| Lead Time         | 4-7 weeks **Rush Service subject to availability. Rush fee does not include expedited shipping.                                                                                                                                                                                                |
|                   |                                                                                                                                                                                                                                                                                                |
| Care              | Gently wipe clean with a non-abrasive sponge or cloth with mild soap and water. We always suggest testing your cleaning method in a discreet spot on the wall before implementing in a large area. Do not use commercial cleaners or scrub.                                                    |
| Fire Rating       | Class A (ASTM E84)                                                                                                                                                                                                                                                                             |
| Color & Scale     | We always strive for color accuracy but please note that colors shown on the website are a representation only. Please refer to the actual product sample. **Also due to varying ink/print systems wallpapers and fabrics of the same pattern are not always an exact match in color or scale. |
| Made In           | USA                                                                                                                                                                                                                                                                                            |
|                   |                                                                                                                                                                                                                                                                                                |

#### How to Measure the Amount of Paper to Order

\*\*We always recommend confirming quantities with your wallpaper installer prior to ordering.

This Mural wallpaper is printed as 27" x 13' panels that can be trimmed to the ceiling height of your walls. A complete mural artwork is 6 panels wide (Panel A, Panel B, Panel C, Panel D, Panel E, Panel F). After 6 panels the artwork repeats horizontally ad-infinitum. Mural artwork does not repeat vertically.