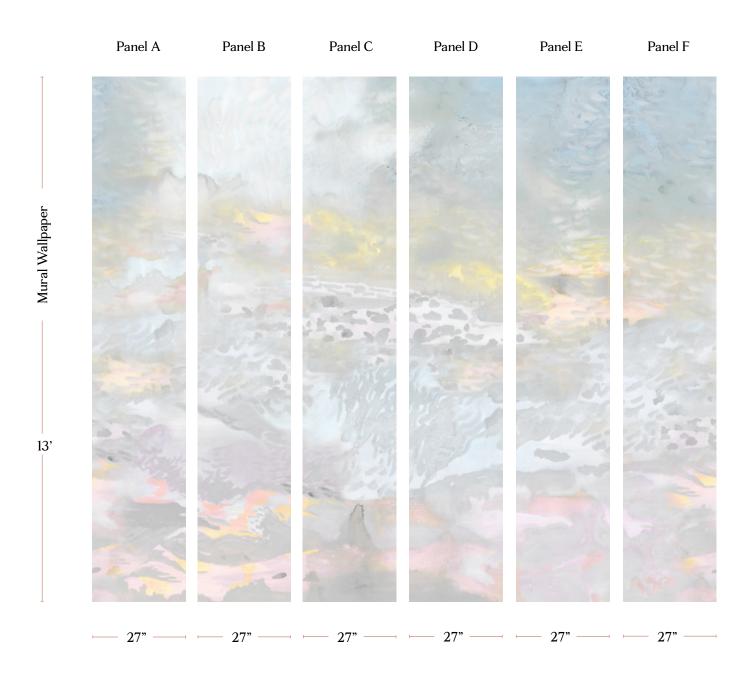

#### How to Measure the Amount of Paper to Order

\*\*We always recommend confirming quantities with your wallpaper installer prior to ordering.

This Mural wallpaper is printed as 27" x 13' panels that can be trimmed to the ceiling height of your walls. A complete mural artwork is 6 panels wide (Panel A, Panel B, Panel C, Panel D, Panel E, Panel F). After 6 panels the artwork repeats horizontally ad-infinitum. Mural artwork does not repeat vertically.

# Empyrean - Dusk Wallpaper Mural

| Mural Wallpaper   | A complete mural is 6 panels wide (A, B, C, D, E, F). Panels repeat horizontally but not vertically.                                                                                                                                                                                           |
|-------------------|------------------------------------------------------------------------------------------------------------------------------------------------------------------------------------------------------------------------------------------------------------------------------------------------|
| Mural Artwork     | 162" wide x 13' long                                                                                                                                                                                                                                                                           |
| Panel Width       | 27"                                                                                                                                                                                                                                                                                            |
| Panel Length      | Mural panels are 13' long; trim to ceiling height.                                                                                                                                                                                                                                             |
|                   |                                                                                                                                                                                                                                                                                                |
| Pricing           | Sold by the panel                                                                                                                                                                                                                                                                              |
| Selvage           | 1" paper comes untrimmed                                                                                                                                                                                                                                                                       |
| Sample Size       | 7" x 10"; shows a section of the artwork at full scale                                                                                                                                                                                                                                         |
| Large Sample Size | 27" X 27"; shows a section of the artwork at full scale                                                                                                                                                                                                                                        |
|                   |                                                                                                                                                                                                                                                                                                |
| Wallpaper Type    | Mural Wallpaper                                                                                                                                                                                                                                                                                |
| Material          | Traditional clay coated paper                                                                                                                                                                                                                                                                  |
| Print Method      | Digital; Latex water-based ink system                                                                                                                                                                                                                                                          |
| Lead Time         | 4-7 weeks **Rush Service subject to availability. Rush fee does not include expedited shipping.                                                                                                                                                                                                |
|                   |                                                                                                                                                                                                                                                                                                |
| Care              | Gently wipe clean with a non-abrasive sponge or cloth with mild soap and water. We always suggest testing your cleaning method in a discreet spot on the wall before implementing in a large area. Do not use commercial cleaners or scrub.                                                    |
| Fire Rating       | Class A (ASTM E84)                                                                                                                                                                                                                                                                             |
| Color & Scale     | We always strive for color accuracy but please note that colors shown on the website are a representation only. Please refer to the actual product sample. **Also due to varying ink/print systems wallpapers and fabrics of the same pattern are not always an exact match in color or scale. |
| Made In           | USA                                                                                                                                                                                                                                                                                            |