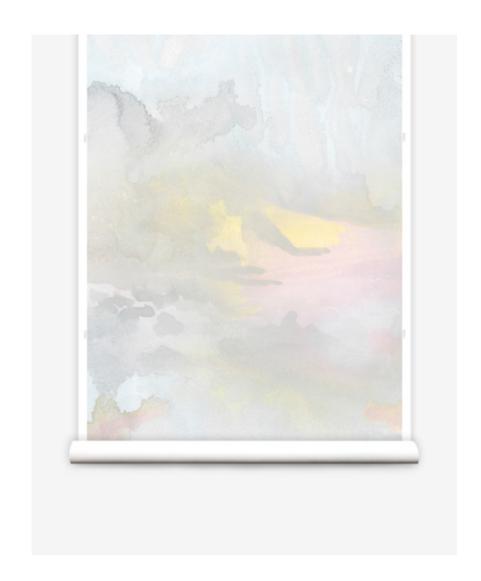

## Empyrean – Dusk Wallpaper Mural

This large-scale artwork was translated from an original painting. Available as 27" x 13' panels that can be trimmed to ceiling height. A complete mural artwork includes 6 wallpaper panels (A,B,C,D,E,F). All production is done per order and takes up to 6 weeks to ship. Please be sure to order a sample before purchasing custom panels.

27" x 13' long panels pictured below in Empyrean — Dusk Wallpaper Mural