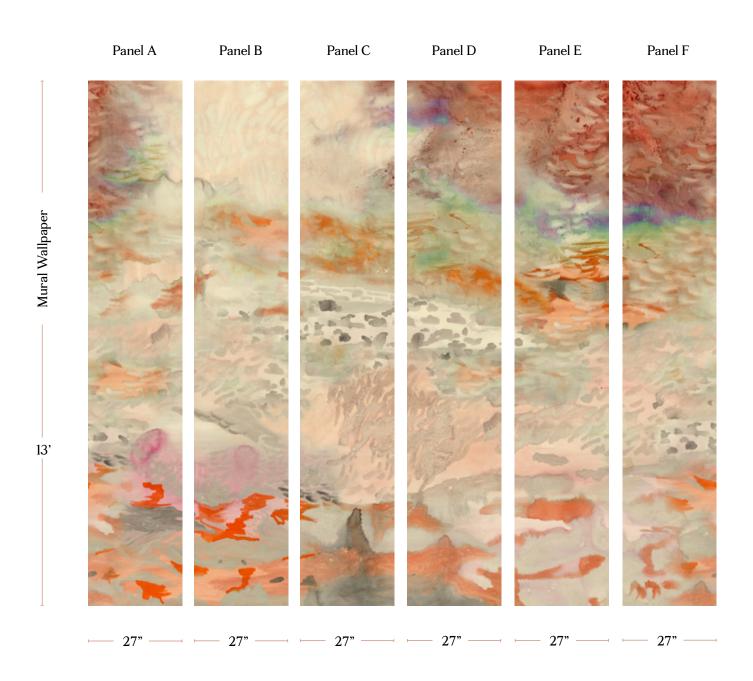

## Empyrean – Sol Wallpaper Mural

This large-scale artwork was translated from an original painting. Available as 27" x 13' panels that can be trimmed to ceiling height. A complete mural artwork includes 6 wallpaper panels (A,B,C,D,E,F). All production is done per order and takes up to 6 weeks to ship. Please be sure to order a sample before purchasing custom panels.

# Empyrean - Sol Wallpaper Mural

| Mural Wallpaper   | A complete mural is 6 panels wide (A, B, C, D, E, F). Panels repeat horizontally but not vertically.                                                                                                                                                                                           |
|-------------------|------------------------------------------------------------------------------------------------------------------------------------------------------------------------------------------------------------------------------------------------------------------------------------------------|
| Mural Artwork     | 162" wide x 13' long                                                                                                                                                                                                                                                                           |
| Panel Width       | 27"                                                                                                                                                                                                                                                                                            |
| Panel Length      | Mural panels are 13' long; trim to ceiling height.                                                                                                                                                                                                                                             |
|                   |                                                                                                                                                                                                                                                                                                |
| Pricing           | Sold by the panel                                                                                                                                                                                                                                                                              |
| Selvage           | 1" paper comes untrimmed                                                                                                                                                                                                                                                                       |
| Sample Size       | 7" x 10"; shows a section of the artwork at full scale                                                                                                                                                                                                                                         |
| Large Sample Size | 27" X 27"; shows a section of the artwork at full scale                                                                                                                                                                                                                                        |
|                   |                                                                                                                                                                                                                                                                                                |
| Wallpaper Type    | Mural Wallpaper                                                                                                                                                                                                                                                                                |
| Material          | Traditional clay coated paper                                                                                                                                                                                                                                                                  |
| Print Method      | Digital; Latex water-based ink system                                                                                                                                                                                                                                                          |
| Lead Time         | 4-7 weeks **Rush Service subject to availability. Rush fee does not include expedited shipping.                                                                                                                                                                                                |
|                   |                                                                                                                                                                                                                                                                                                |
| Care              | Gently wipe clean with a non-abrasive sponge or cloth with mild soap and water. We always suggest testing your cleaning method in a discreet spot on the wall before implementing in a large area. Do not use commercial cleaners or scrub.                                                    |
| Fire Rating       | Class A (ASTM E84)                                                                                                                                                                                                                                                                             |
| Color & Scale     | We always strive for color accuracy but please note that colors shown on the website are a representation only. Please refer to the actual product sample. **Also due to varying ink/print systems wallpapers and fabrics of the same pattern are not always an exact match in color or scale. |
| Made In           | USA                                                                                                                                                                                                                                                                                            |
|                   |                                                                                                                                                                                                                                                                                                |

### How to Measure the Amount of Paper to Order

\*\*We always recommend confirming quantities with your wallpaper installer prior to ordering.

This Mural wallpaper is printed as 27" x 13' panels that can be trimmed to the ceiling height of your walls. A complete mural artwork is 6 panels wide (Panel A, Panel B, Panel C, Panel D, Panel E, Panel F). After 6 panels the artwork repeats horizontally ad-infinitum. Mural artwork does not repeat vertically.