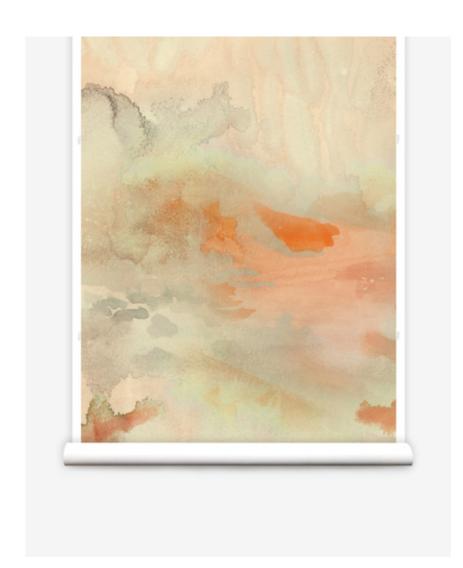

## Empyrean – Sol Wallpaper Mural

This large-scale artwork was translated from an original painting. Available as 27" x 13' panels that can be trimmed to ceiling height. A complete mural artwork includes 6 wallpaper panels (A,B,C,D,E,F). All production is done per order and takes up to 6 weeks to ship. Please be sure to order a sample before purchasing custom panels.

27" x 13' long panels pictured below in Empyrean — Sol Wallpaper Mural