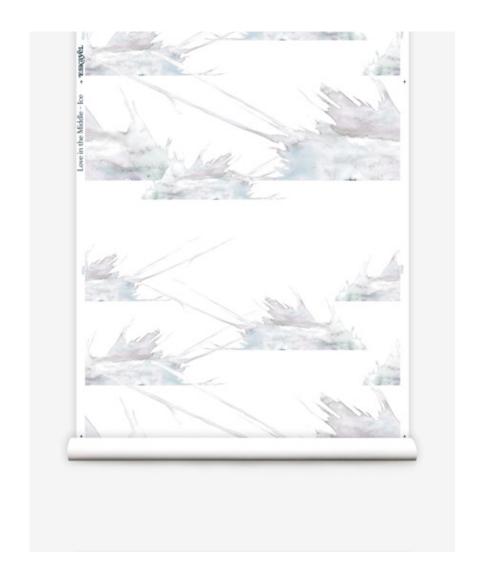

## Love in the Middle -Ice Wallpaper

This pattern is printed on Classic wallpaper. All production is done per order and takes up to 6 weeks to ship. Please be sure to order a sample before purchasing rolls.

## Love in the Middle – Ice Wallpaper