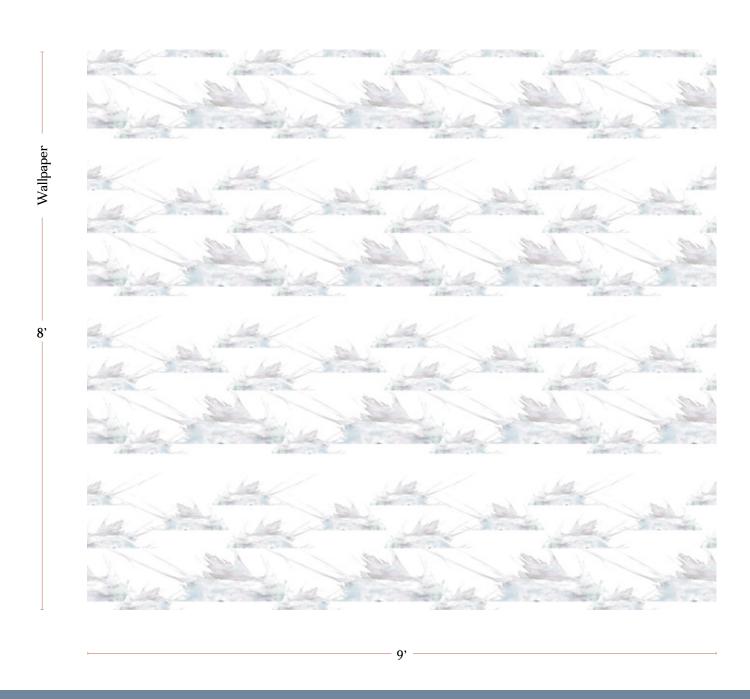

s wallpapers and fabrics of the same pattern are not always an exact match in color or scale. |
| Made In           | USA                                                                                                                                                                                                                                                                                            |
|                   |                                                                                                                                                                                                                                                                                                |





8' tall x 9' long wall pictured below in Love in the Middle — Ice Wallpaper



# **ESKAYeL**

## Love in the Middle – Ice Wallpaper

## **Installation Guide**

### How to Measure the Amount of Paper to Order

\*\*We always recommend confirming quantities with your wallpaper installer prior to ordering.

We recommend measuring with a yardstick or steel tape measure. Make your measurements in feet and round off to the next half foot or foot. Measure the wall height from the floor to the ceiling, excluding any baseboards or moldings. Then measure the length of the wall without deducting for windows or doors (this will leave you extra wallpaper in case you may need it). Multiply the two measurements to find the surface area of the wall.

Single rolls of our Classic paper are 15 feet long and 27 inches wide. 1 roll covers about 30 square feet. To find the number of roll