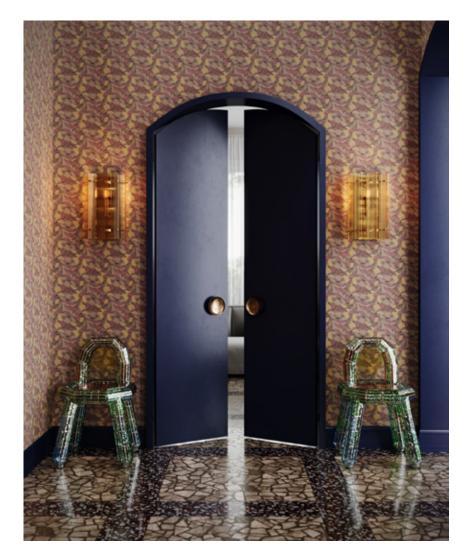

# **ESKAYeL**

### Orbs – Rhubarb Wallpaper

This pattern is printed on Classic wallpaper. All production is done per order and takes up to 6 weeks to ship. Please be sure to order a sample before purchasing rolls.

Classic wallpaper is a traditional clay coated paper manufactured with responsibly-sourced fiber by suppliers who adhere to one of the globally recognized forestry or chain of custody programs.







## Orbs – Rhubarb Wallpaper

| Vertical Repeat   | 6.667"                                                                                                                                                                                                                                                                                         |
|-------------------|------------------------------------------------------------------------------------------------------------------------------------------------------------------------------------------------------------------------------------------------------------------------------------------------|
| Horizontal Repeat | 9"