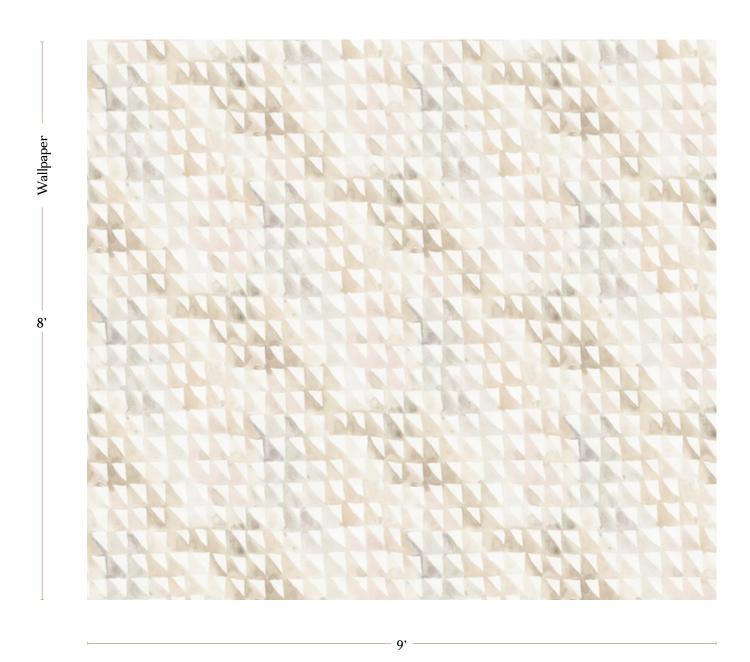

tems wallpapers and fabrics of the same pattern are not always an exact match in color or scale. |
|                   |                                                                                                                                                                                                                                                                                                |
| Made In           | USA                                                                                                                                                                                                                                                                                            |





8' tall x 9' long wall pictured below in Triangle Checks — Sol Wallpaper



# **ESKAYeL**

### Triangle Checks – Sol Wallpaper

### **Installation Guide**

#### How to Measure the Amount of Paper to Order

\*\*We always recommend confirming quantities with your wallpaper installer prior to ordering.

We recommend measuring with a yardstick or steel tape measure. Make your measurements in feet and round off to the next half foot or foot. Measure the wall height from the floor to the ceiling, excluding any baseboards or moldings. Then measure the length of the wall without deducting for windows or doors (this will leave you extra wallpaper in case you may need it). Multiply the two measurements to find the surface area of the wall.

Single rolls of our Classic paper are 15 feet long and 27 inches wide. I roll covers about 30 square feet. To find the number of roll