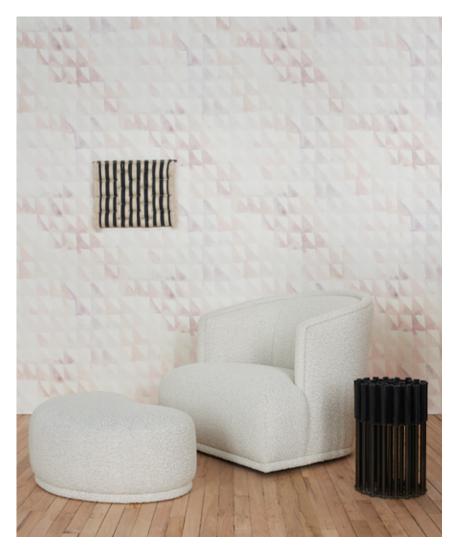

# **ESKAYeL**

### Triangle Checks – Sol Wallpaper

This pattern is printed on Classic wallpaper. All production is done per order and takes up to 6 weeks to ship. Please be sure to order a sample before purchasing rolls.

Classic wallpaper is a traditional clay coated paper manufactured with responsibly-sourced fiber by suppliers who adhere to one of the globally recognized forestry or chain of custody programs.









## Triangle Checks – Sol Wallpaper

|                   | 1                                                                                                                                                                                                                                                                                              |
|-------------------|------------------------------------------------------------------------------------------------------------------------------------------------------------------------------------------------------------------------------------------------------------------------------------------------|
| Vertical Repeat   | 40"