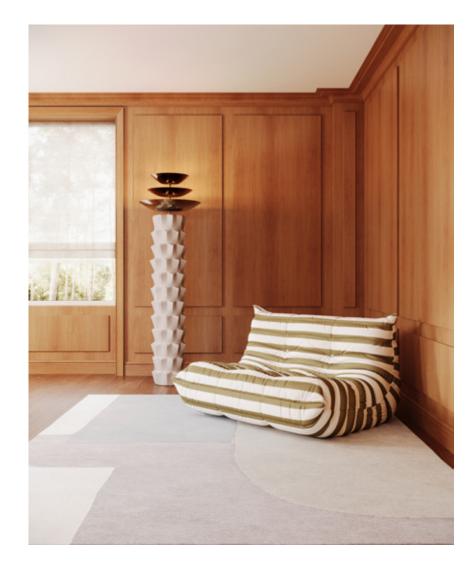

## Blocked – Cloud Rug

This luxurious rug is hand knotted in Nepal using a Tibetan Crossweave.

Rugs are made to order and can be custom ordered in various sizes. Custom rugs take approximately 3 - 5 months depending on size. Samples are available for loan in the quality and material shown.

Blocked – Cloud Rug

8' x 10' Rug pictured below in Blocked — Cloud

8'

eskayel.com