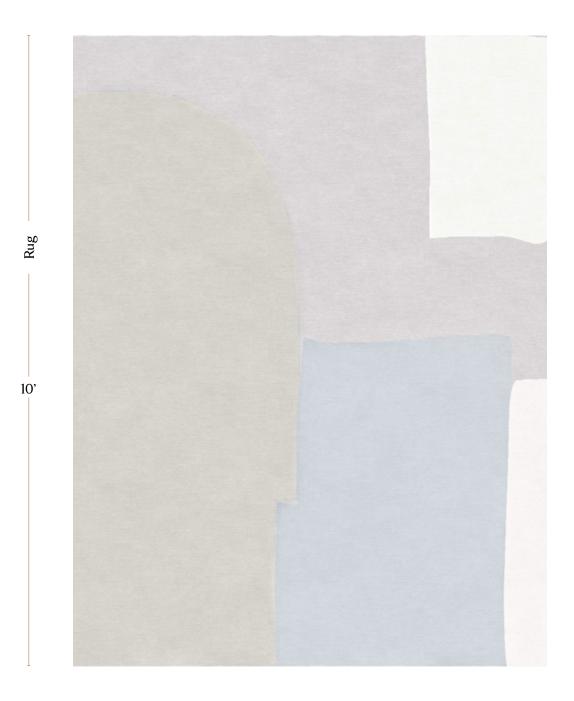

## Blocked – Cloud Rug

This luxurious rug is hand knotted in Nepal using a Tibetan Crossweave.

Rugs are made to order and can be custom ordered in various sizes. Custom rugs take approximately 3 - 5 months depending on size. Samples are available for loan in the quality and material shown.

Blocked – Cloud Rug

8' x 10' Rug pictured below in Blocked — Cloud

8'

eskayel.com