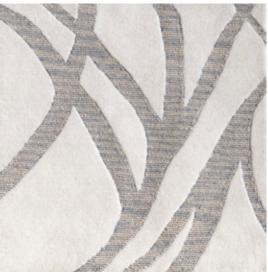

| Pattern            | Hibiscus Lily – Cloud                                                     |
|--------------------|---------------------------------------------------------------------------|
| Material           | Available in Wool, Silk, Merino Wool, and Blends. AS SHOWN: Wool and Silk |
| Weave/ Pile Height | Tibetan Crossweave (3mm loop/4mm pile)                                    |
| Knot Count         | 100 knot count                                                            |