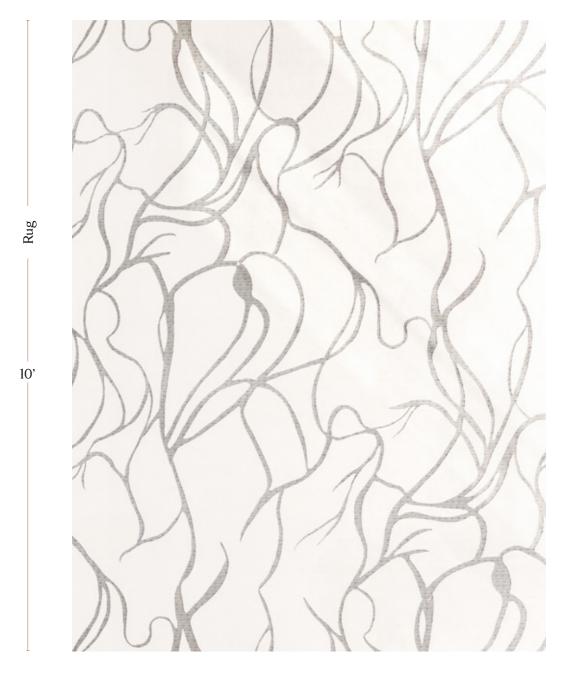

| Pattern            | Hibiscus Lily – Cloud                                                     |
|--------------------|---------------------------------------------------------------------------|
| Material           | Available in Wool, Silk, Merino Wool, and Blends. AS SHOWN: Wool and Silk |
| Weave/ Pile Height | Tibetan Crossweave (3mm loop/4mm pile)                                    |
| Knot Count         | 100 knot count                                                            |

Hibiscus Lily - Cloud Rug

8' x 10' Rug pictured below in Hibiscus Lily — Cloud

eskayel.com