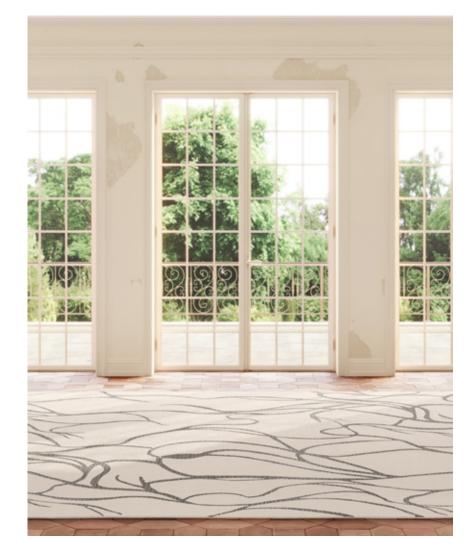

Hibiscus Lily - Cloud Rug

8' x 10' Rug pictured below in Hibiscus Lily — Cloud

eskayel.com