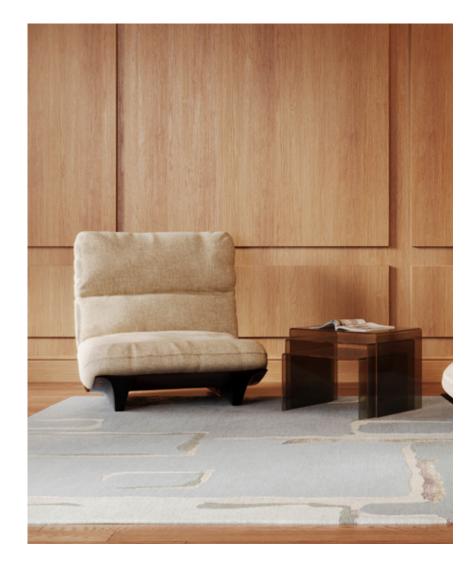

## Neighbors – Cloud Rug

This luxurious rug is hand knotted in Nepal using a Tibetan Crossweave.

Rugs are made to order and can be custom ordered in various sizes. Custom rugs take approximately 3 - 5 months depending on size. Samples are available for loan in the quality and material shown.

## Neighbors – Cloud Rug

8' x 10' Rug pictured below in Neighbors — Cloud

8'