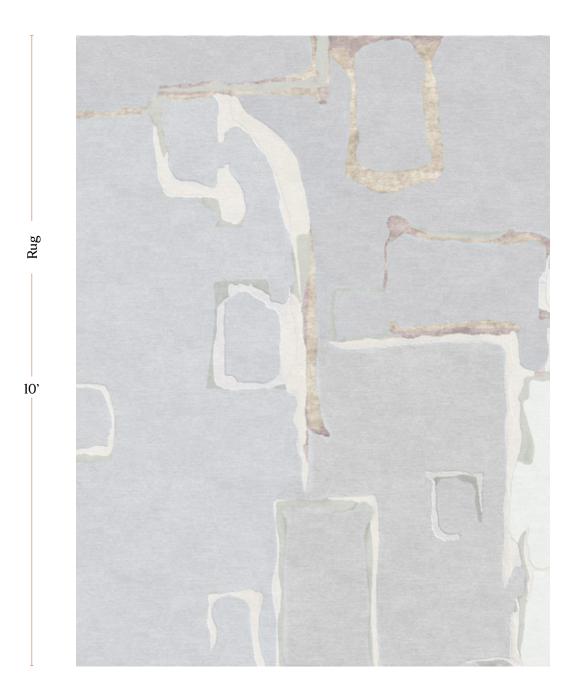

## Neighbors – Cloud Rug

This luxurious rug is hand knotted in Nepal using a Tibetan Crossweave.

Rugs are made to order and can be custom ordered in various sizes. Custom rugs take approximately 3 - 5 months depending on size. Samples are available for loan in the quality and material shown.

## Neighbors – Cloud Rug

8' x 10' Rug pictured below in Neighbors — Cloud

8'