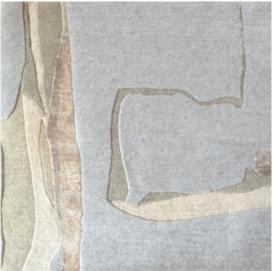

## Neighbors – Cloud Rug

This luxurious rug is hand knotted in Nepal using a Tibetan Crossweave.

Rugs are made to order and can be custom ordered in various sizes. Custom rugs take approximately 3 - 5 months depending on size. Samples are available for loan in the quality and material shown.

## Neighbors – Cloud Rug

8' x 10' Rug pictured below in Neighbors — Cloud

8'