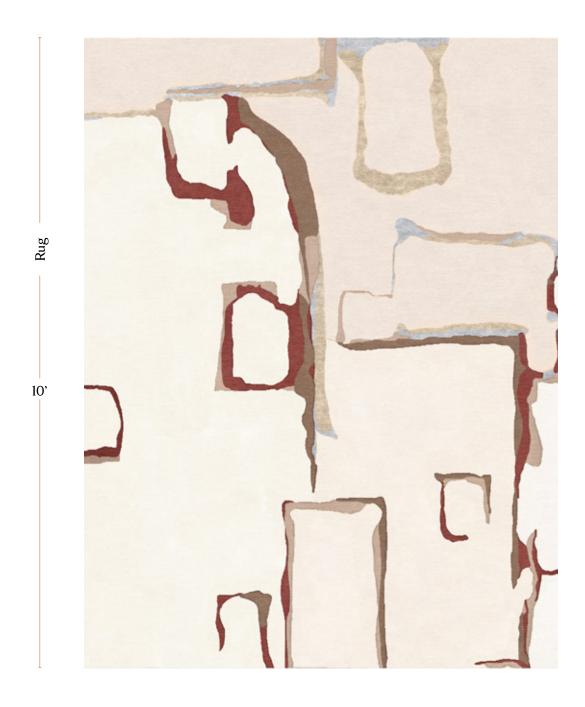

## Neighbors – Sienna Rug

This luxurious rug is hand knotted in Nepal using a Tibetan Crossweave.

Rugs are made to order and can be custom ordered in various sizes. Custom rugs take approximately 3-5 months depending on size. Samples are available for loan in the quality and material shown.

8' x 10' Rug pictured below in Neighbors — Sienna