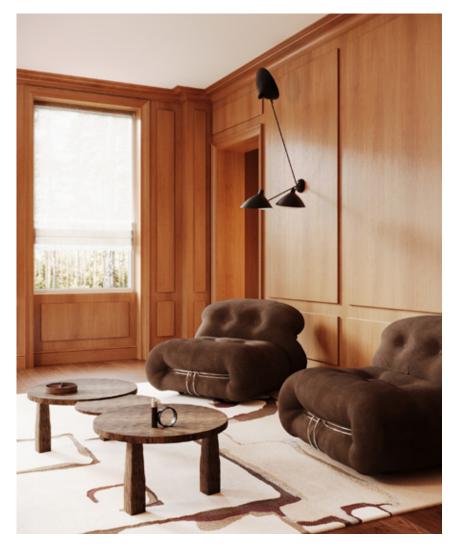

## Neighbors – Sienna Rug

This luxurious rug is hand knotted in Nepal using a Tibetan Crossweave.

Rugs are made to order and can be custom ordered in various sizes. Custom rugs take approximately 3-5 months depending on size. Samples are available for loan in the quality and material shown.

8' x 10' Rug pictured below in Neighbors — Sienna