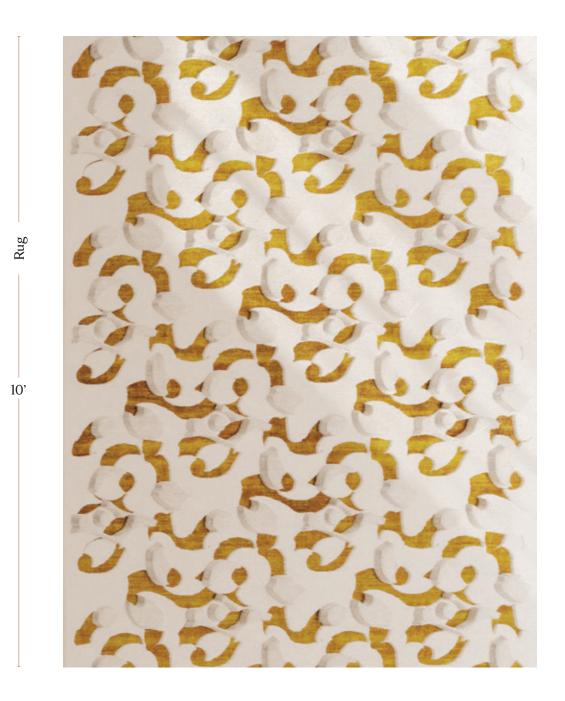

|
| Made In       | Nepal                                                                                                                                                                                                                                                                                                                                                                                                                                                                                                                                               |



Orbs – Sun Rug

8' x 10' Rug pictured below in Orbs — Sun



- 8'