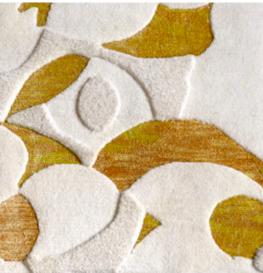

eskayel.com

| Pattern            | Orbs – Sun                                                                       |
|--------------------|----------------------------------------------------------------------------------|
| Material           | Available in Wool, Silk, Merino Wool, and Blends. AS SHOWN: Merino Wool and Silk |
| Weave/ Pile Height | Tibetan Crossweave (4mm pile/6mm pile/10mm pile)                                 |
| Knot Count         | 100 knot count                                                                   |