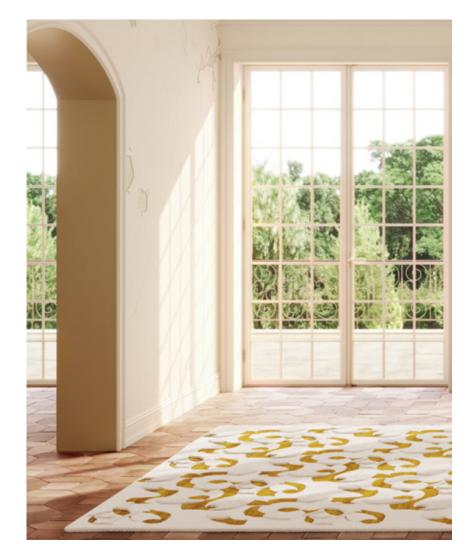

## Orbs - Sun Rug

This luxurious rug is hand knotted in Nepal using a Tibetan Crossweave.

Rugs are made to order and can be custom ordered in various sizes. Custom rugs take approximately 3 - 5 months depending on size. Samples are available for loan in the quality and material shown.

Orbs – Sun Rug

8' x 10' Rug pictured below in Orbs — Sun

- 8'