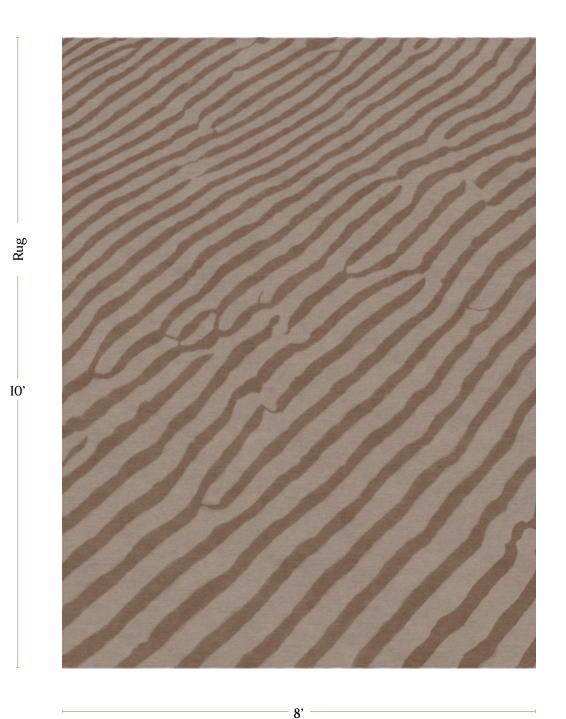

|
| Made In       | Nepal                                                                                                                                                                                                                                                                                                                                                                                                                                                                                                                                                              |



Sand Lines – Earth Rug

8' x 10' Rug pictured below in Sand Lines — Earth