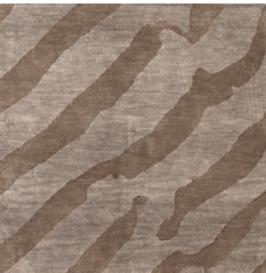

## Sand Lines – Earth Rug

This luxurious rug is hand knotted in Nepal using a Tibetan Crossweave.

Rugs are made to order and can be custom ordered in various sizes. Custom rugs take approximately 3 - 5 months depending on size. Samples are available for loan in the quality and material shown.

| Pattern            | Sand Lines – Earth                                                           |
|--------------------|------------------------------------------------------------------------------|
| Material           | Available in Wool, Silk, Merino Wool, and Blends. AS SHOWN: 100% Merino Wool |
| Weave/ Pile Height | Tibetan Crossweave (4mm)                                                     |
| Knot Count         | 100 knot count                                                               |