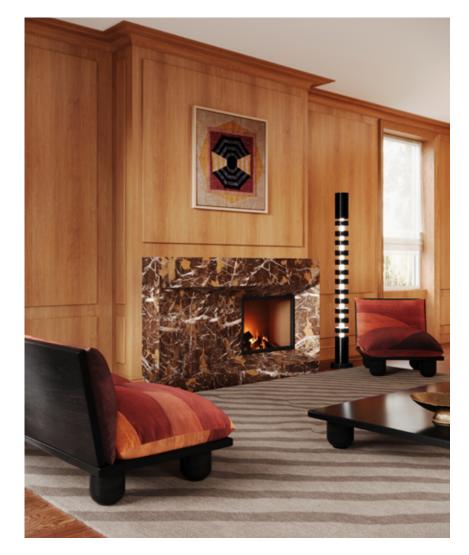

## Sand Lines – Earth Rug

This luxurious rug is hand knotted in Nepal using a Tibetan Crossweave.

Rugs are made to order and can be custom ordered in various sizes. Custom rugs take approximately 3 - 5 months depending on size. Samples are available for loan in the quality and material shown.

Sand Lines – Earth Rug

8' x 10' Rug pictured below in Sand Lines — Earth