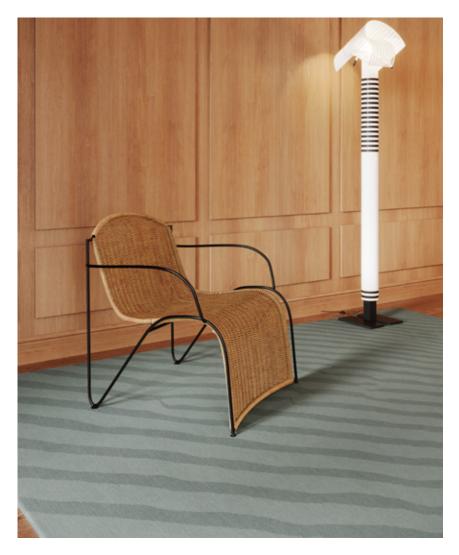

## Sand Lines -Sage Rug

This luxurious rug is hand knotted in Nepal using a Tibetan Crossweave.

Rugs are made to order and can be custom ordered in various sizes. Custom rugs take approximately 3 - 5 months depending on size. Samples are available for loan in the quality and material shown.

8' x 10' Rug pictured below in Sand Lines — Sage