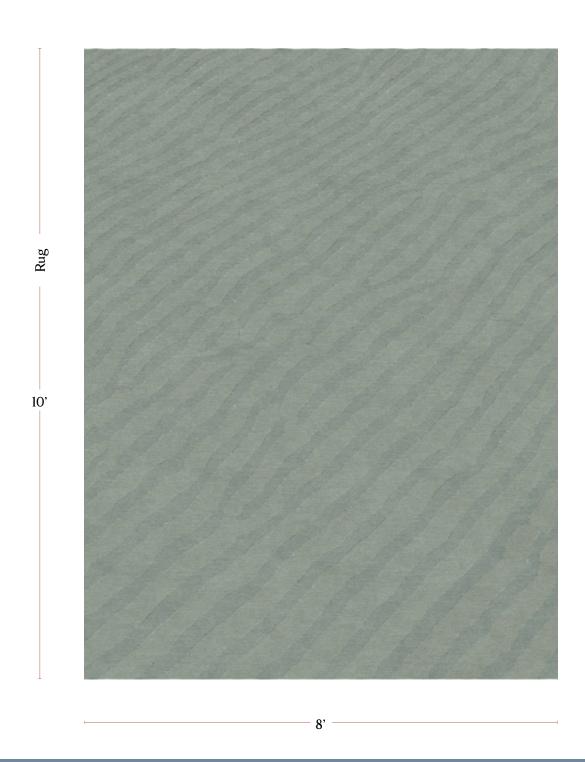

|
| Made In       | Nepal                                                                                                                                                                                                                                                                                                                                                                                                                                                                                                                                               |



8' x 10' Rug pictured below in Sand Lines — Sage