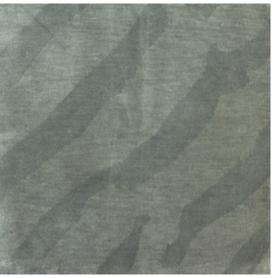

## Sand Lines -Sage Rug

This luxurious rug is hand knotted in Nepal using a Tibetan Crossweave.

Rugs are made to order and can be custom ordered in various sizes. Custom rugs take approximately 3 - 5 months depending on size. Samples are available for loan in the quality and material shown.

## Sand Lines – Sage Rug

| Pattern            | Sand Lines – Sage                                                            |
|--------------------|------------------------------------------------------------------------------|
| Material           | Available in Wool, Silk, Merino Wool, and Blends. AS SHOWN: 100% Merino Wool |
| Weave/ Pile Height | Tibetan Crossweave (4mm)                                                     |
| Knot Count         | 100 knot count                                                               |