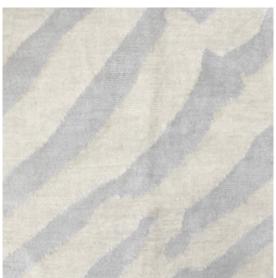

## Sand Lines – Sand Rug

This luxurious rug is hand knotted in Nepal using a Tibetan Crossweave.

Rugs are made to order and can be custom ordered in various sizes. Custom rugs take approximately 3-5 months depending on size. Samples are available for loan in the quality and material shown.

## Sand Lines – Sand Rug

| Pattern            | Sand Lines – Sand                                                            |
|--------------------|------------------------------------------------------------------------------|
| Material           | Available in Wool, Silk, Merino Wool, and Blends. AS SHOWN: 100% Merino Wool |
| Weave/ Pile Height | Tibetan Crossweave (4mm)                                                     |
| Knot Count         | 100 knot count                                                               |