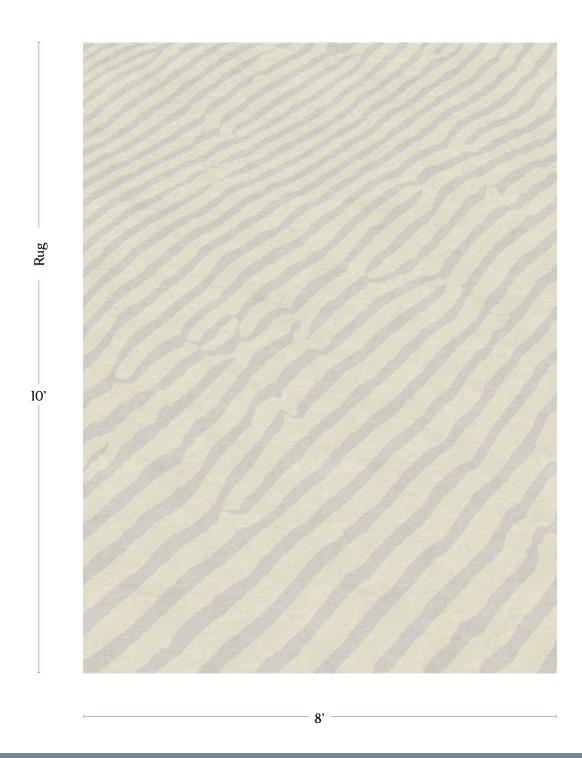

|
| Made In       | Nepal                                                                                                                                                                                                                                                                                                                                                                                                                                                                                                                                               |





8' x 10' Rug pictured below in Sand Lines — Sand