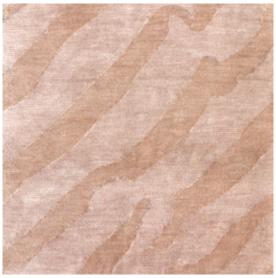

## Sand Lines – Sienna Rug

This luxurious rug is hand knotted in Nepal using a Tibetan Crossweave.

Rugs are made to order and can be custom ordered in various sizes. Custom rugs take approximately 3-5 months depending on size. Samples are available for loan in the quality and material shown.

## Sand Lines – Sienna Rug

| Pattern            | Sand Lines – Sienna                                                          |
|--------------------|------------------------------------------------------------------------------|
| Material           | Available in Wool, Silk, Merino Wool, and Blends. AS SHOWN: 100% Merino Wool |
| Weave/ Pile Height | Tibetan Crossweave (4mm)                                                     |
| Knot Count         | 100 knot count                                                               |