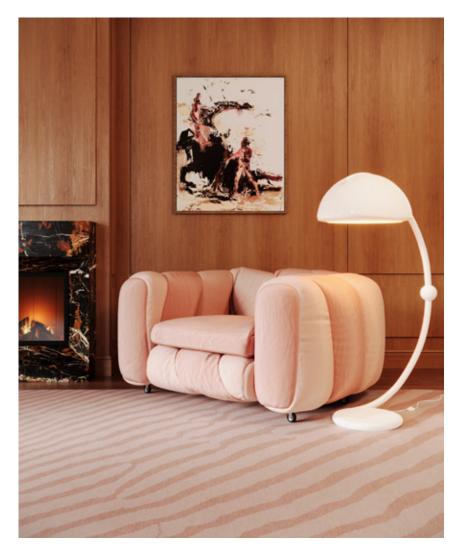

## Sand Lines – Sienna Rug

This luxurious rug is hand knotted in Nepal using a Tibetan Crossweave.

Rugs are made to order and can be custom ordered in various sizes. Custom rugs take approximately 3-5 months depending on size. Samples are available for loan in the quality and material shown.

8' x 10' Rug pictured below in Sand Lines — Sienna