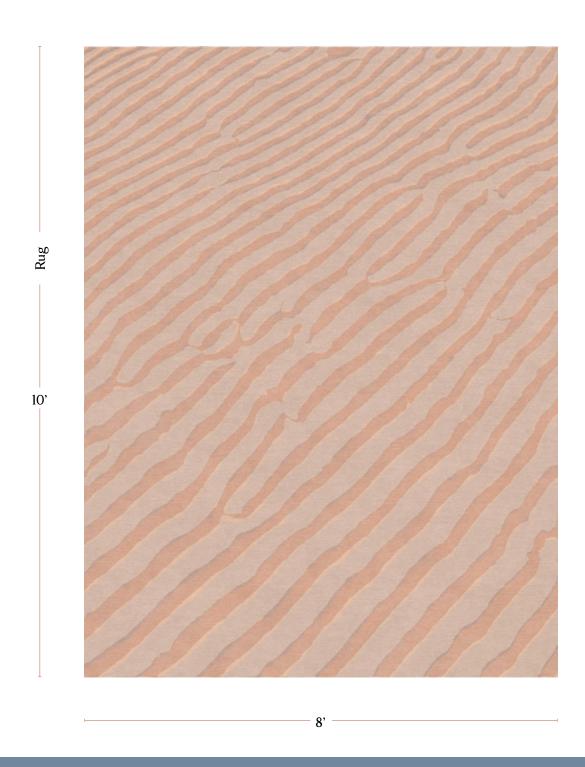

|
| Made In       | Nepal                                                                                                                                                                                                                                                                                                                                                                                                                                                                                                                                               |





8' x 10' Rug pictured below in Sand Lines — Sienna