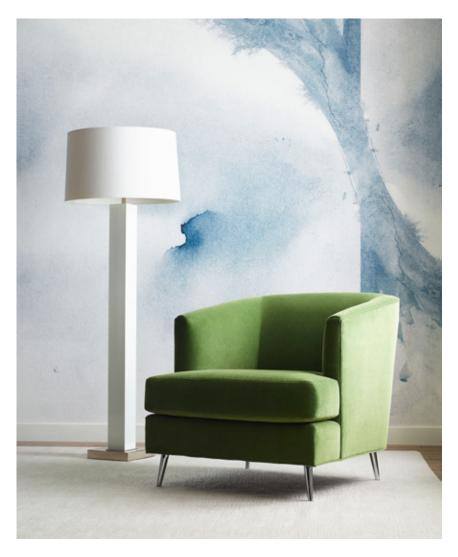

# **ESKAYeL**

## Mod – Indigo Mural Wallpaper

This large-scale artwork was translated from an original painting. Available as 27" x 10' panels that can be trimmed to ceiling height. A complete mural artwork includes 12 wallpaper panels (A,B,C,D,E,F,G,H,I,J,K,L). All production is done per order and takes up to 6 weeks to ship. Please be sure to order a sample before purchasing custom panels.

27" x 10' long panels pictured below in Mod — Indigo Mural Wallpaper

eskayel.com