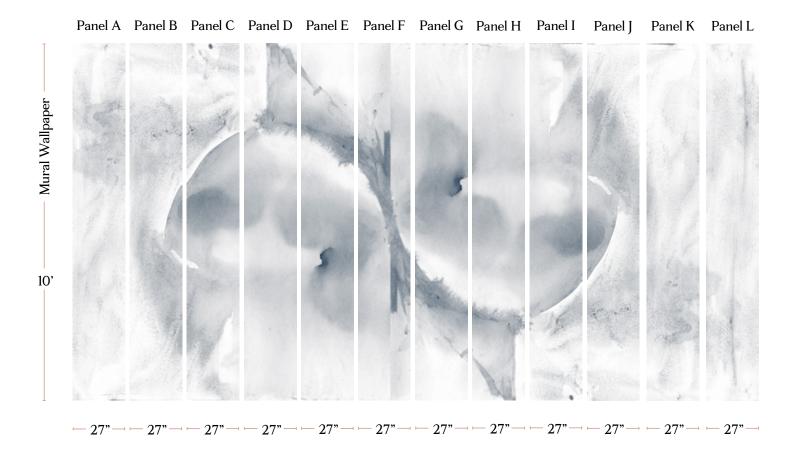

## Mod – Indigo Mural Wallpaper

This large-scale artwork was translated from an original painting. Available as 27" x 10' panels that can be trimmed to ceiling height. A complete mural artwork includes 12 wallpaper panels (A,B,C,D,E,F,G,H,I,J,K,L). All production is done per order and takes up to 6 weeks to ship. Please be sure to order a sample before purchasing custom panels.

## Mod - Indigo Mural Wallpaper

| Mural Wallpaper   | A complete mural is 10 panels wide (A, B, C, D, E, F, G, H, I, J, K, L). Panels repeat horizontally but not vertically.                                                                                                                                                                        |
|-------------------|------------------------------------------------------------------------------------------------------------------------------------------------------------------------------------------------------------------------------------------------------------------------------------------------|
| Mural Artwork     | 324" wide x 10' long                                                                                                                                                                                                                                                                           |
| Panel Width       | 27"                                                                                                                                                                                                                                                                                            |
| Panel Length      | Mural panels are 10' long; trim to ceiling height.                                                                                                                                                                                                                                             |
|                   |                                                                                                                                                                                                                                                                                                |
| Pricing           | Sold by the panel                                                                                                                                                                                                                                                                              |
| Selvage           | 1" paper comes untrimmed                                                                                                                                                                                                                                                                       |
| Sample Size       | 8.5" x 11"; shows a section of the artwork at full scale                                                                                                                                                                                                                                       |
| Large Sample Size | 27" X 27"; shows a section of the artwork at full scale                                                                                                                                                                                                                                        |
|                   |                                                                                                                                                                                                                                                                                                |
| Wallpaper Type    | Mural Wallpaper                                                                                                                                                                                                                                                                                |
| Material          | Traditional clay coated paper                                                                                                                                                                                                                                                                  |
| Print Method      | Digital; Latex water-based ink system                                                                                                                                                                                                                                                          |
| Lead Time         | 4-7 weeks **Rush Service subject to availability. Rush fee does not include expedited shipping.                                                                                                                                                                                                |
|                   |                                                                                                                                                                                                                                                                                                |
| Care              | Gently wipe clean with a non-abrasive sponge or cloth with mild soap and water. We always suggest testing your cleaning method in a discreet spot on the wall before implementing in a large area. Do not use commercial cleaners or scrub.                                                    |
| Fire Rating       | Class A (ASTM E84)                                                                                                                                                                                                                                                                             |
| Color & Scale     | We always strive for color accuracy but please note that colors shown on the website are a representation only. Please refer to the actual product sample. **Also due to varying ink/print systems wallpapers and fabrics of the same pattern are not always an exact match in color or scale. |
| Made In           | USA                                                                                                                                                                                                                                                                                            |

### How to Measure the Amount of Paper to Order

\*\*We always recommend confirming quantities with your wallpaper installer prior to ordering.

This Mural wallpaper is printed as 27" x 10' panels that can be trimmed to the ceiling height of your walls. A complete mural artwork is 12 panels wide (Panel A, Panel B, Panel C, Panel D, Panel E, Panel F, Panel G, Panel H, Panel J, Panel K, Panel L). After 12 panels the artwork repeats horizontally ad-infinitum. Mural artwork does not repeat vertically.

The height of the wall will be the length of the panels needed to cover the wall. Your installer will trim the 10' panels to the height of the wall. To find the number of panels needed to cover the width of the wall, divide the length of the wall in feet (rounded up) by 2.25 and then round up to the nearest full number. This calculation will give the minimum number of panels needed to cover the wall.

Example: For a wall that is 10 feet 5 inches high by 9 feet 6 inches long, round up the width of the wall to 10 feet. Divide the length of the wall (10 feet) by 2.25, round up, and you will get 5. In this case, you will need 5 panels and the wallpaper installer will trim the panels to the ceiling height (10 feet 5 inches).

So in total you will need 5 panels which are 27" wide x 13 feet long.

Please feel free to contact us anytime for assistance in finalizing your calculation.