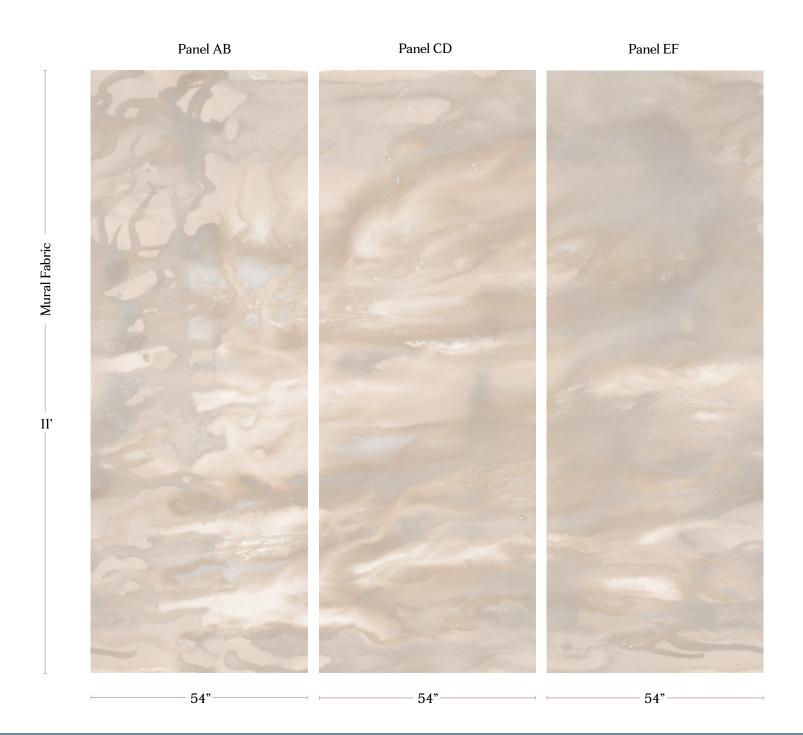

## Delta – Camel Non-Repeating Mural Fabric

| Mural Fabric             | A complete mural is 3 panels wide (AB, CD, EF). Panels repeat horizontally but not vertically.                                                                                                                                                                                                 |
|--------------------------|------------------------------------------------------------------------------------------------------------------------------------------------------------------------------------------------------------------------------------------------------------------------------------------------|
| Mural Artwork            | 162" wide x 11' long                                                                                                                                                                                                                                                                           |
| Panel Width              | 54 inches (137.2 cm)                                                                                                                                                                                                                                                                           |
| Panel Length             | 11' panels (381 cm); cut lengths at 11                                                                                                                                                                                                                                                         |
|                          |                                                                                                                                                                                                                                                                                                |
| Pricing                  | Sold by the yard                                                                                                                                                                                                                                                                               |
| Selvage                  | 1"                                                                                                                                                                                                                                                                                             |
| Sample Size              | 8.5" x 11"; shows a section of the artwork at full scale                                                                                                                                                                                                                                       |
| Large Sample Size        | 25" X 25"; shows a section of the artwork at full scale                                                                                                                                                                                                                                        |
|                          |                                                                                                                                                                                                                                                                                                |
| Fabric Ground<br>Options | 50/50 linen cotton blend<br>100% oyster linen<br>100% heavyweight linen                                                                                                                                                                                                                        |
| Print Method             | Digital, pigment ink                                                                                                                                                                                                                                                                           |
| Lead Time                | 4-6 weeks **Rush Service subject to availability. Rush fee does not include expedited shipping.                                                                                                                                                                                                |
|                          |                                                                                                                                                                                                                                                                                                |
| Care                     | Dry clean only                                                                                                                                                                                                                                                                                 |
| Color & Scale            | We always strive for color accuracy but please note that colors shown on the website are a representation only. Please refer to the actual product sample. **Also due to varying ink/print systems wallpapers and fabrics of the same pattern are not always an exact match in color or scale. |
| Made In                  | USA                                                                                                                                                                                                                                                                                            |

54" x 11' long panels pictured below in Delta — Camel Non-Repeating Mural Fabric