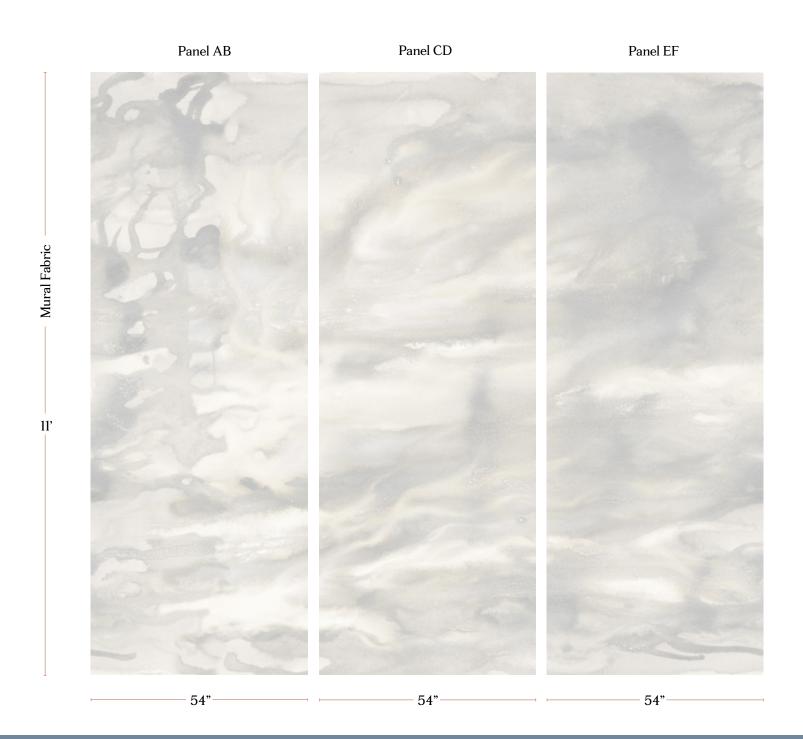

## Delta – Sand Non-Repeating Mural Fabric

| Mural Fabric             | A complete mural is 3 panels wide (AB, CD, EF). Panels repeat horizontally but not vertically.                                                                                                                                                                                                 |
|--------------------------|------------------------------------------------------------------------------------------------------------------------------------------------------------------------------------------------------------------------------------------------------------------------------------------------|
| Mural Artwork            | 162" wide x 11' long                                                                                                                                                                                                                                                                           |
| Panel Width              | 54 inches (137.2 cm)                                                                                                                                                                                                                                                                           |
| Panel Length             | 11' panels (381 cm); cut lengths at 11'                                                                                                                                                                                                                                                        |
|                          |                                                                                                                                                                                                                                                                                                |
| Pricing                  | Sold by the yard                                                                                                                                                                                                                                                                               |
| Selvage                  | 1"                                                                                                                                                                                                                                                                                             |
| Sample Size              | 8.5" x 11"; shows a section of the artwork at full scale                                                                                                                                                                                                                                       |
| Large Sample Size        | 25" X 25"; shows a section of the artwork at full scale                                                                                                                                                                                                                                        |
|                          |                                                                                                                                                                                                                                                                                                |
| Fabric Ground<br>Options | 50/50 linen cotton blend<br>100% oyster linen<br>100% heavyweight linen                                                                                                                                                                                                                        |
| Print Method             | Digital, pigment ink                                                                                                                                                                                                                                                                           |
| Lead Time                | 4-6 weeks **Rush Service subject to availability. Rush fee does not include expedited shipping.                                                                                                                                                                                                |
|                          |                                                                                                                                                                                                                                                                                                |
| Care                     | Dry clean only                                                                                                                                                                                                                                                                                 |
| Color & Scale            | We always strive for color accuracy but please note that colors shown on the website are a representation only. Please refer to the actual product sample. **Also due to varying ink/print systems wallpapers and fabrics of the same pattern are not always an exact match in color or scale. |
| Made In                  | USA                                                                                                                                                                                                                                                                                            |
|                          | ·                                                                                                                                                                                                                                                                                              |

54" x 11' long panels pictured below in Delta — Sand Non-Repeating Mural Fabric