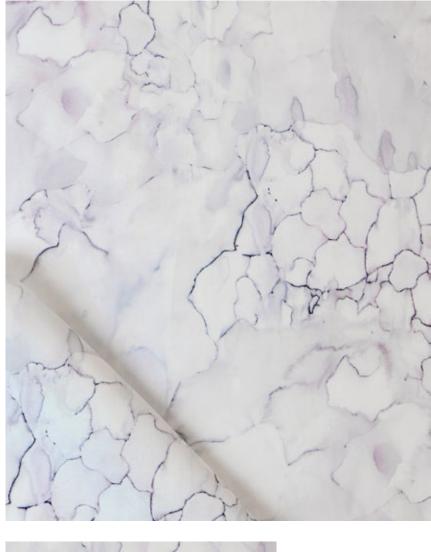

## Aquarelle – Ice Fabric

This pattern is printed by the yard on an option of four fabric grounds. All production is done per order and takes up to 5 weeks to ship. Please be sure to order a sample before purchasing yardage.

Aquarelle – Ice Fabric

54" wide x 1 yard pictured below in Aquarelle — Ice Fabric

54"