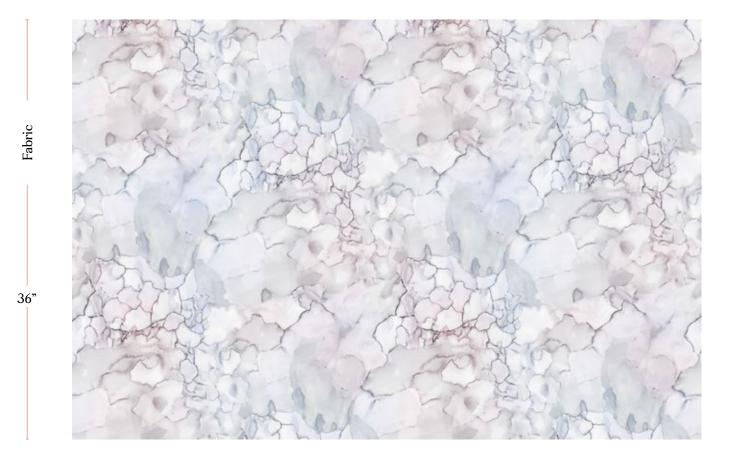

Fabric is printed to order locally in the Northeast. Our 100% linen comes in small batches from Belgium. All standard fabric options are 54" wide. There is a one yard minimum order.

eskayel.com

| Vertical Repeat   | 26.7"**Halfdrop repeat |
|-------------------|------------------------|
| Horizontal Repeat | 26.7"                  |
| Fabric Width      | 54" (137.2 cm)         |
| Fabric Length     | by the yard (91.5 cm)  |