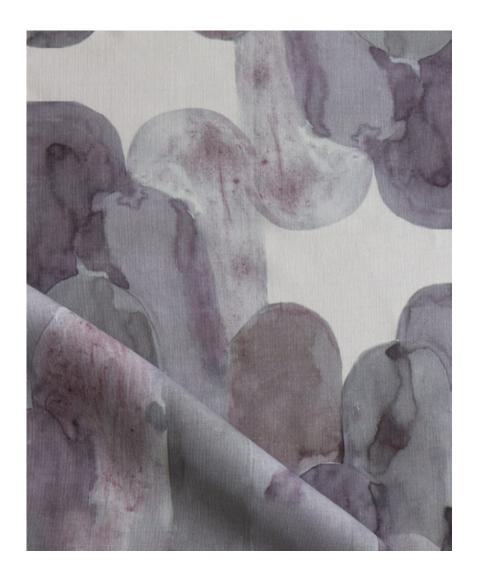

## Arcos – Pomegranate Fabric

This pattern is printed by the yard on an option of four fabric grounds. All production is done per order and takes up to 5 weeks to ship. Please be sure to order a sample before purchasing yardage.

54" wide x 1 yard pictured below in Arcos — Pomegranate Fabric

abric

36"

54"