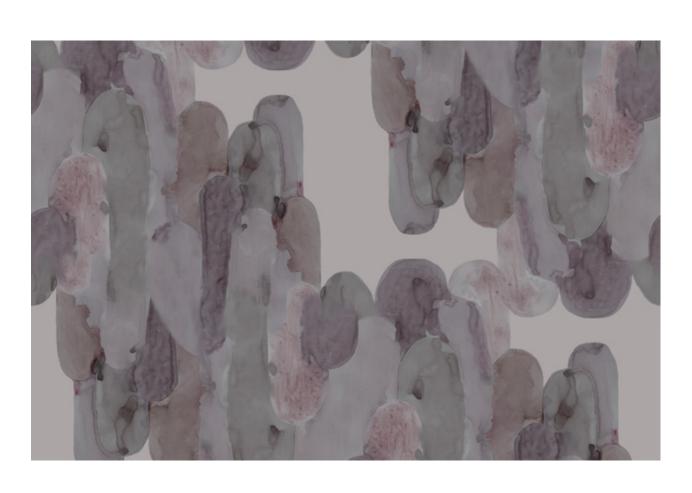

## Arcos – Pomegranate Fabric

This pattern is printed by the yard on an option of four fabric grounds. All production is done per order and takes up to 5 weeks to ship. Please be sure to order a sample before purchasing yardage.

## Arcos – Pomegranate Fabric

| Vertical Repeat          | 42" **Halfdrop repeat                                                                                                                                                                                                                                                                          |
|--------------------------|------------------------------------------------------------------------------------------------------------------------------------------------------------------------------------------------------------------------------------------------------------------------------------------------|
| Horizontal Repeat        | 53.4"                                                                                                                                                                                                                                                                                          |
| Fabric Width             | 54" (137.2 cm)                                                                                                                                                                                                                                                                                 |
| Fabric Length            | by the yard (91.5 cm)                                                                                                                                                                                                                                                                          |
|                          |                                                                                                                                                                                                                                                                                                |
| Pricing                  | Sold by the yard; Price varies based on fabric ground                                                                                                                                                                                                                                          |
| Selvage                  | 1"                                                                                                                                                                                                                                                                                             |
| Sample Size              | 8.5" x 11" **If you are unsure of color or fabric choice please order a sample before purchasing.                                                                                                                                                                                              |
| Large Sample Size        | 25" x 25"                                                                                                                                                                                                                                                                                      |
|                          |                                                                                                                                                                                                                                                                                                |
| Fabric Ground<br>Options | 50/50 linen cotton blend<br>100% oyster linen<br>100% heavyweight linen                                                                                                                                                                                                                        |
| Print Method             | Digital, pigment ink                                                                                                                                                                                                                                                                           |
| Delivery                 | 4-6 weeks **Rush Service subject to availability. Rush fee does not include expedited shipping.                                                                                                                                                                                                |
|                          |                                                                                                                                                                                                                                                                                                |
| Care                     | Dry clean only                                                                                                                                                                                                                                                                                 |
| Color & Scale            | We always strive for color accuracy but please note that colors shown on the website are a representation only. Please refer to the actual product sample. **Also due to varying ink/print systems wallpapers and fabrics of the same pattern are not always an exact match in color or scale. |
| Made In                  | USA                                                                                                                                                                                                                                                                                            |