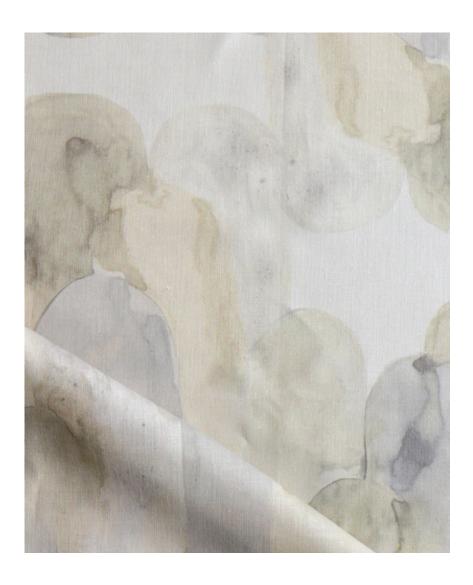

## Arcos – Sol Fabric

This pattern is printed by the yard on an option of four fabric grounds. All production is done per order and takes up to 5 weeks to ship. Please be sure to order a sample before purchasing yardage.

Fabric is printed to order locally in the Northeast. Our 100% linen comes in small batches from Belgium. All standard fabric options are 54" wide. There is a one yard minimum order.

**ESKAY**eL

54" wide x 1 yard pictured below in Arcos — Sol Fabric

Fabric

36"