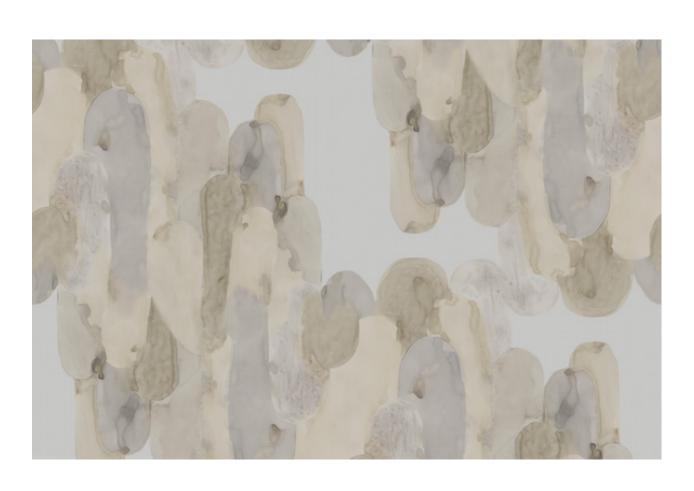

## Arcos – Sol Fabric

This pattern is printed by the yard on an option of four fabric grounds. All production is done per order and takes up to 5 weeks to ship. Please be sure to order a sample before purchasing yardage.

## Arcos – Sol Fabric

| Vertical Repeat          | 42" **Halfdrop repeat                                                                                                                                                                                                                                                                          |
|--------------------------|------------------------------------------------------------------------------------------------------------------------------------------------------------------------------------------------------------------------------------------------------------------------------------------------|
| Horizontal Repeat        | 53.4"                                                                                                                                                                                                                                                                                          |
| Fabric Width             | 54" (137.2 cm)                                                                                                                                                                                                                                                                                 |
| Fabric Length            | by the yard (91.5 cm)                                                                                                                                                                                                                                                                          |
|                          |                                                                                                                                                                                                                                                                                                |
| Pricing                  | Sold by the yard; Price varies based on fabric ground                                                                                                                                                                                                                                          |
| Selvage                  | 1"                                                                                                                                                                                                                                                                                             |
| Sample Size              | 8.5" x 11" **If you are unsure of color or fabric choice please order a sample before purchasing.                                                                                                                                                                                              |
| Large Sample Size        | 25" x 25"                                                                                                                                                                                                                                                                                      |
|                          |                                                                                                                                                                                                                                                                                                |
| Fabric Ground<br>Options | 50/50 linen cotton blend<br>100% oyster linen<br>100% heavyweight linen                                                                                                                                                                                                                        |
| Print Method             | Digital, pigment ink                                                                                                                                                                                                                                                                           |
| Delivery                 | 4-6 weeks **Rush Service subject to availability. Rush fee does not include expedited shipping.                                                                                                                                                                                                |
|                          |                                                                                                                                                                                                                                                                                                |
| Care                     | Dry clean only                                                                                                                                                                                                                                                                                 |
| Color & Scale            | We always strive for color accuracy but please note that colors shown on the website are a representation only. Please refer to the actual product sample. **Also due to varying ink/print systems wallpapers and fabrics of the same pattern are not always an exact match in color or scale. |
| Made In                  | USA                                                                                                                                                                                                                                                                                            |

**ESKAY**eL

54" wide x 1 yard pictured below in Arcos — Sol Fabric

Fabric

36"