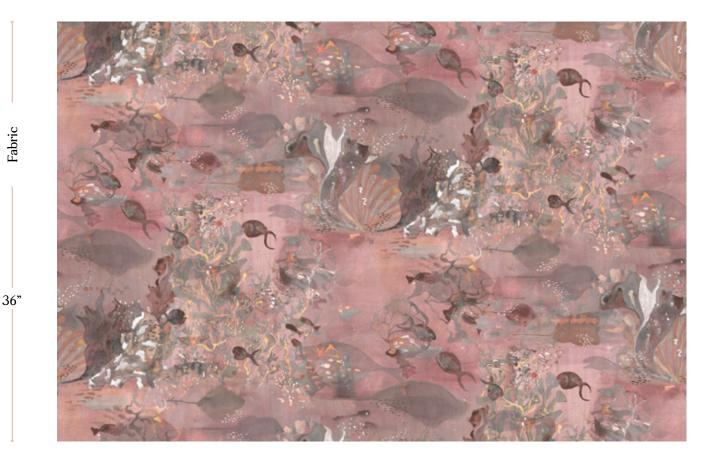

## Atoll – Coral Fabric

This pattern is printed by the yard on an option of four fabric grounds. All production is done per order and takes up to 5 weeks to ship. Please be sure to order a sample before purchasing yardage.

Fabric is printed to order locally in the Northeast. Our 100% linen comes in small batches from Belgium. All standard fabric options are 54" wide. There is a one yard minimum order.

| Vertical Repeat   | 26" **Halfdrop repeat |
|-------------------|-----------------------|
| Horizontal Repeat | 26.7"                 |
| Fabric Width      | 54" (137.2 cm)        |
| Fabric Length     | by the yard (91.5 cm) |

Atoll - Coral Fabric

54" wide x 1 yard pictured below in Atoll — Coral Fabric

54"

eskayel.com

75 South 6th Street Brooklyn, NY 11249