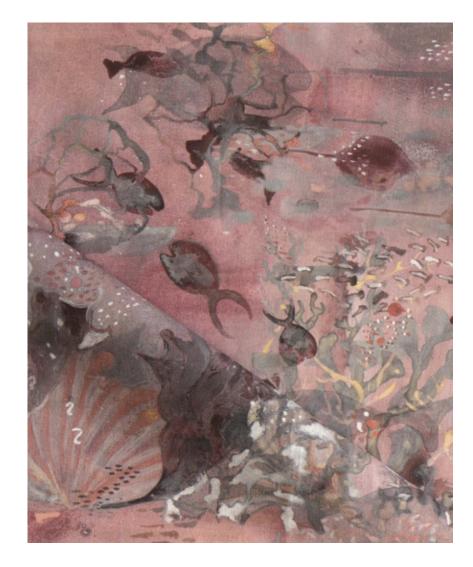

## Atoll – Coral Fabric

This pattern is printed by the yard on an option of four fabric grounds. All production is done per order and takes up to 5 weeks to ship. Please be sure to order a sample before purchasing yardage.

Atoll - Coral Fabric

54" wide x 1 yard pictured below in Atoll — Coral Fabric

54"

eskayel.com

75 South 6th Street Brooklyn, NY 11249