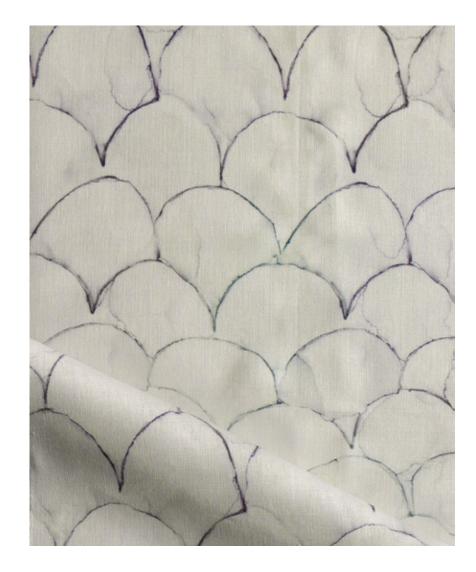

## Baby Scallop – Dusk Fabric

This pattern is printed by the yard on an option of four fabric grounds. All production is done per order and takes up to 5 weeks to ship. Please be sure to order a sample before purchasing yardage.

Baby Scallop – Dusk Fabric

54" wide x 1 yard pictured below in Baby Scallop — Dusk Fabric

54"