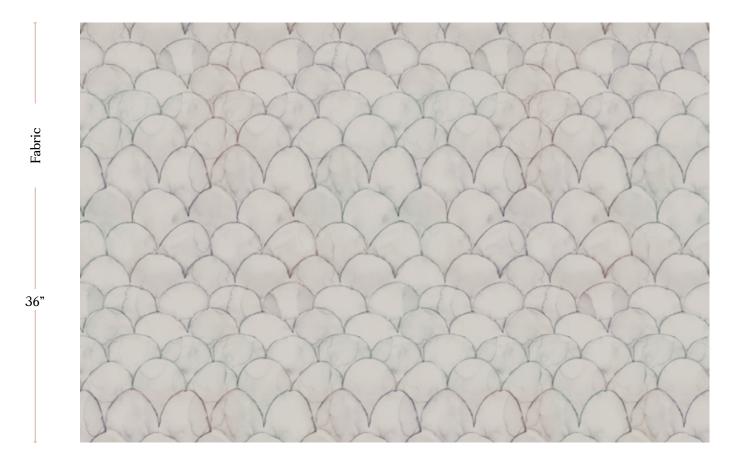

Fabric is printed to order locally in the Northeast. Our 100% linen comes in small batches from Belgium. All standard fabric options are 54" wide. There is a one yard minimum order.

| Vertical Repeat   | 62"                   |
|-------------------|-----------------------|
| Horizontal Repeat | 26.7"                 |
| Fabric Width      | 54" (137.2 cm)        |
| Fabric Length     | by the yard (91.5 cm) |

Baby Scallop – Dusk Fabric

54" wide x 1 yard pictured below in Baby Scallop — Dusk Fabric

54"