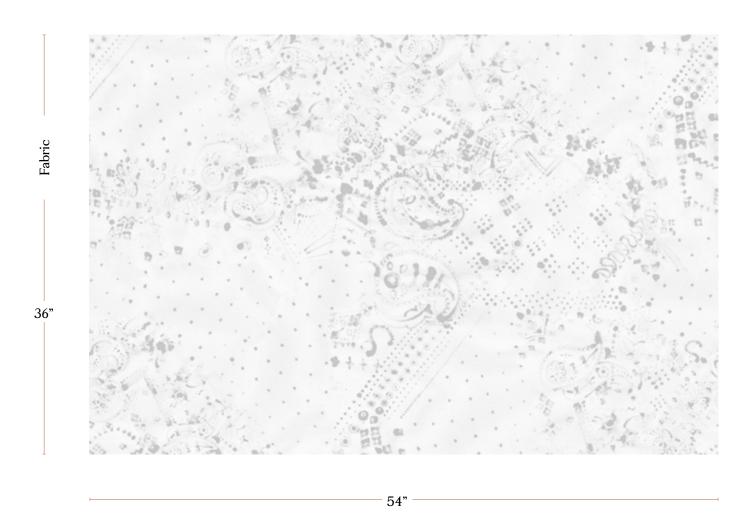

54" wide x 1 yard pictured below in Bandanarama — Birch Fabric

## Bandanarama – Birch Fabric

| Vertical Repeat          | 53.5" **Halfdrop repeat                                                                                                                                                                                                                                                                        |
|--------------------------|------------------------------------------------------------------------------------------------------------------------------------------------------------------------------------------------------------------------------------------------------------------------------------------------|
| Horizontal Repeat        | 26.7"                                                                                                                                                                                                                                                                                          |
| Fabric Width             | 54" (137.2 cm)                                                                                                                                                                                                                                                                                 |
| Fabric Length            | by the yard (91.5 cm)                                                                                                                                                                                                                                                                          |
|                          |                                                                                                                                                                                                                                                                                                |
| Pricing                  | Sold by the yard; Price varies based on fabric ground                                                                                                                                                                                                                                          |
| Selvage                  | 1"                                                                                                                                                                                                                                                                                             |
| Sample Size              | 8.5" x 11" **If you are unsure of color or fabric choice please order a sample before purchasing.                                                                                                                                                                                              |
| Large Sample Size        | 25" x 25"                                                                                                                                                                                                                                                                                      |
|                          |                                                                                                                                                                                                                                                                                                |
| Fabric Ground<br>Options | 50/50 linen cotton blend<br>100% oyster linen<br>100% heavyweight linen                                                                                                                                                                                                                        |
| Print Method             | Digital, pigment ink                                                                                                                                                                                                                                                                           |
| Delivery                 | 4-6 weeks **Rush Service subject to availability. Rush fee does not include expedited shipping.                                                                                                                                                                                                |
|                          |                                                                                                                                                                                                                                                                                                |
| Care                     | Dry clean only                                                                                                                                                                                                                                                                                 |
| Color & Scale            | We always strive for color accuracy but please note that colors shown on the website are a representation only. Please refer to the actual product sample. **Also due to varying ink/print systems wallpapers and fabrics of the same pattern are not always an exact match in color or scale. |
| Made In                  | USA                                                                                                                                                                                                                                                                                            |