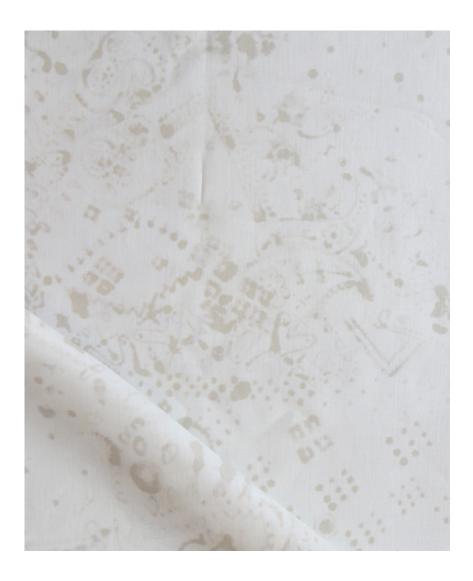

## Bandanarama – Flax Fabric

This pattern is printed by the yard on an option of four fabric grounds. All production is done per order and takes up to 5 weeks to ship. Please be sure to order a sample before purchasing yardage.

Fabric is printed to order locally in the Northeast. Our 100% linen comes in small batches from Belgium. All standard fabric options are 54" wide. There is a one yard minimum order.





## Bandanarama – Flax Fabric

| Vertical Repeat          | 53.5" **Halfdrop repeat                                                                                                                                                                                                                                                                        |
|--------------------------|------------------------------------------------------------------------------------------------------------------------------------------------------------------------------------------------------------------------------------------------------------------------------------------------|
| Horizontal Repeat        | 26.7"