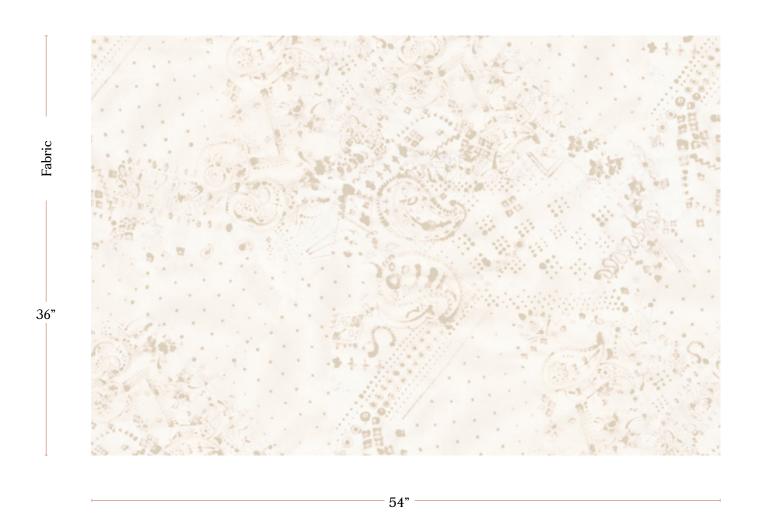

## Bandanarama – Flax Fabric

| Vertical Repeat          | 53.5" **Halfdrop repeat                                                                                                                                                                                                                                                                        |
|--------------------------|------------------------------------------------------------------------------------------------------------------------------------------------------------------------------------------------------------------------------------------------------------------------------------------------|
| Horizontal Repeat        | 26.7"                                                                                                                                                                                                                                                                                          |
| Fabric Width             | 54" (137.2 cm)                                                                                                                                                                                                                                                                                 |
| Fabric Length            | by the yard (91.5 cm)                                                                                                                                                                                                                                                                          |
|                          |                                                                                                                                                                                                                                                                                                |
| Pricing                  | Sold by the yard; Price varies based on fabric ground                                                                                                                                                                                                                                          |
| Selvage                  | 1"                                                                                                                                                                                                                                                                                             |
| Sample Size              | 8.5" x 11" **If you are unsure of color or fabric choice please order a sample before purchasing.                                                                                                                                                                                              |
| Large Sample Size        | 25" x 25"                                                                                                                                                                                                                                                                                      |
|                          |                                                                                                                                                                                                                                                                                                |
| Fabric Ground<br>Options | 50/50 linen cotton blend<br>100% oyster linen<br>100% heavyweight linen                                                                                                                                                                                                                        |
| Print Method             | Digital, pigment ink                                                                                                                                                                                                                                                                           |
| Delivery                 | 4-6 weeks **Rush Service subject to availability. Rush fee does not include expedited shipping.                                                                                                                                                                                                |
|                          |                                                                                                                                                                                                                                                                                                |
| Care                     | Dry clean only                                                                                                                                                                                                                                                                                 |
| Color & Scale            | We always strive for color accuracy but please note that colors shown on the website are a representation only. Please refer to the actual product sample. **Also due to varying ink/print systems wallpapers and fabrics of the same pattern are not always an exact match in color or scale. |
| Made In                  | USA                                                                                                                                                                                                                                                                                            |