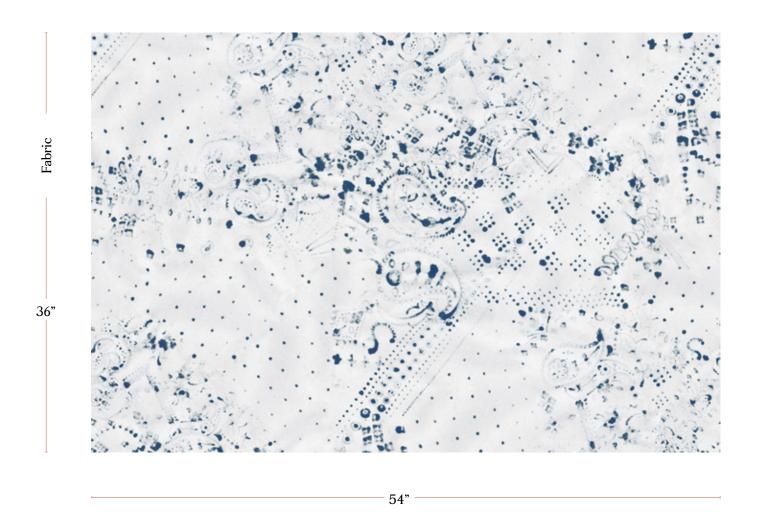

## Bandanarama – Indigo Fabric

| Vertical Repeat          | 53.5" **Halfdrop repeat                                                                                                                                                                                                                                                                        |
|--------------------------|------------------------------------------------------------------------------------------------------------------------------------------------------------------------------------------------------------------------------------------------------------------------------------------------|
| Horizontal Repeat        | 26.7"                                                                                                                                                                                                                                                                                          |
| Fabric Width             | 54" (137.2 cm)                                                                                                                                                                                                                                                                                 |
| Fabric Length            | by the yard (91.5 cm)                                                                                                                                                                                                                                                                          |
|                          |                                                                                                                                                                                                                                                                                                |
| Pricing                  | Sold by the yard; Price varies based on fabric ground                                                                                                                                                                                                                                          |
| Selvage                  | 1"                                                                                                                                                                                                                                                                                             |
| Sample Size              | 8.5" x 11" **If you are unsure of color or fabric choice please order a sample before purchasing.                                                                                                                                                                                              |
| Large Sample Size        | 25" x 25"                                                                                                                                                                                                                                                                                      |
|                          |                                                                                                                                                                                                                                                                                                |
| Fabric Ground<br>Options | 50/50 linen cotton blend<br>100% oyster linen<br>100% heavyweight linen                                                                                                                                                                                                                        |
| Print Method             | Digital, pigment ink                                                                                                                                                                                                                                                                           |
| Delivery                 | 4-6 weeks **Rush Service subject to availability. Rush fee does not include expedited shipping.                                                                                                                                                                                                |
|                          |                                                                                                                                                                                                                                                                                                |
| Care                     | Dry clean only                                                                                                                                                                                                                                                                                 |
| Color & Scale            | We always strive for color accuracy but please note that colors shown on the website are a representation only. Please refer to the actual product sample. **Also due to varying ink/print systems wallpapers and fabrics of the same pattern are not always an exact match in color or scale. |
| Made In                  | USA                                                                                                                                                                                                                                                                                            |

54" wide x 1 yard pictured below in Bandanarama — Indigo Fabric