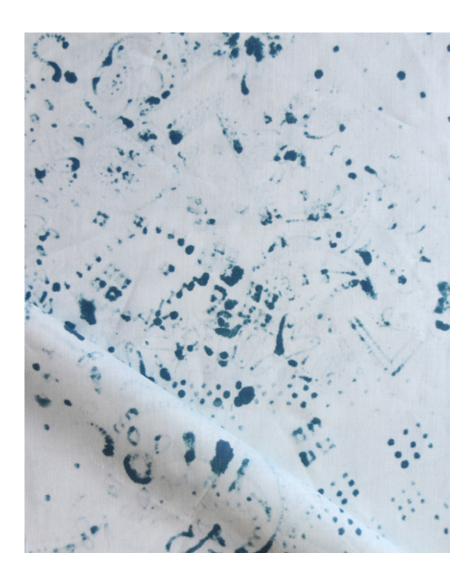

## Bandanarama – Indigo Fabric

This pattern is printed by the yard on an option of four fabric grounds. All production is done per order and takes up to 5 weeks to ship. Please be sure to order a sample before purchasing yardage.

54" wide x 1 yard pictured below in Bandanarama — Indigo Fabric