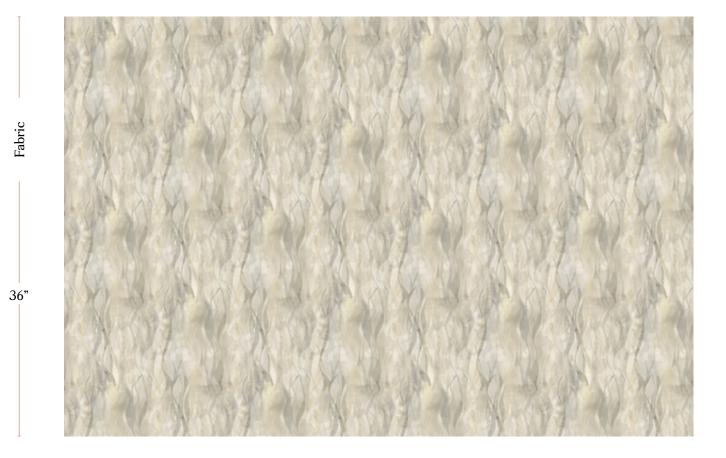

Fabric is printed to order locally in the Northeast. Our 100% linen comes in small batches from Belgium. All standard fabric options are 54" wide. There is a one yard minimum order.

| Vertical Repeat   | 15"                   |
|-------------------|-----------------------|
| Horizontal Repeat | 13.35"                |
| Fabric Width      | 54" (137.2 cm)        |
| Fabric Length     | by the yard (91.5 cm) |

Cascade – Pearl Fabric

54" wide x 1 yard pictured below in Cascade — Pearl Fabric

54"