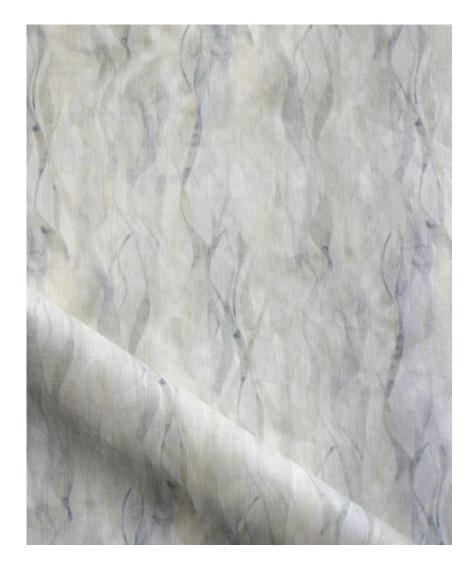

## Cascade – Pearl Fabric

This pattern is printed by the yard on an option of four fabric grounds. All production is done per order and takes up to 5 weeks to ship. Please be sure to order a sample before purchasing yardage.

Cascade – Pearl Fabric

54" wide x 1 yard pictured below in Cascade — Pearl Fabric

54"