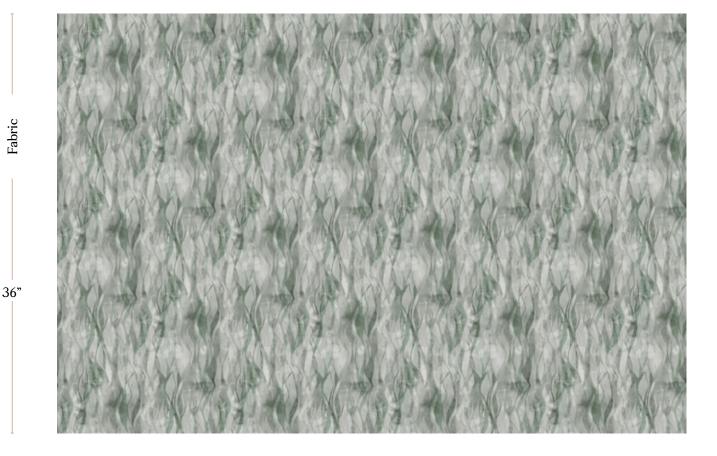

Fabric is printed to order locally in the Northeast. Our 100% linen comes in small batches from Belgium. All standard fabric options are 54" wide. There is a one yard minimum order.

| Vertical Repeat   | 15"                   |
|-------------------|-----------------------|
| Horizontal Repeat | 13.35"                |
| Fabric Width      | 54" (137.2 cm)        |
| Fabric Length     | by the yard (91.5 cm) |