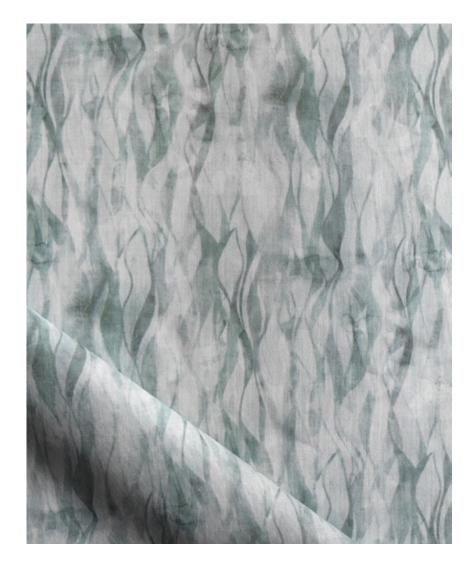

## Cascade – Tourmaline Fabric

This pattern is printed by the yard on an option of four fabric grounds. All production is done per order and takes up to 5 weeks to ship. Please be sure to order a sample before purchasing yardage.

Cascade – Tourmaline Fabric

54" wide x 1 yard pictured below in Cascade — Tourmaline Fabric

54"