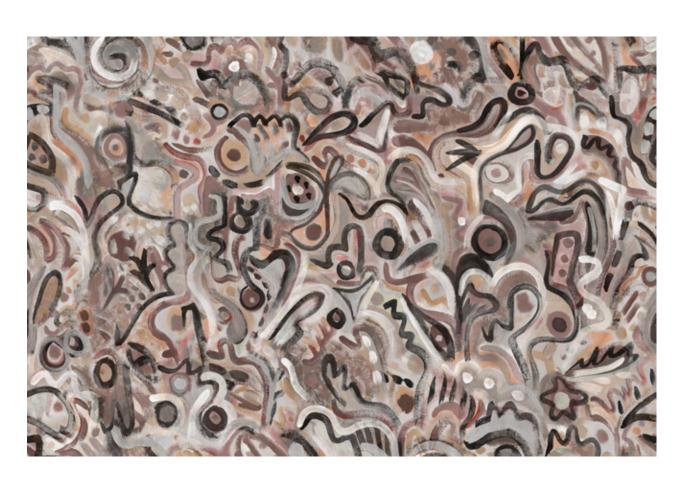

## Floripa – Bay Fabric

This pattern is printed by the yard on an option of four fabric grounds. All production is done per order and takes up to 5 weeks to ship. Please be sure to order a sample before purchasing yardage.