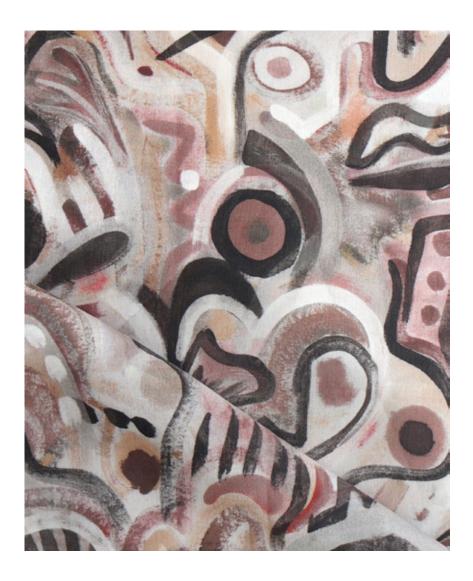

## Floripa – Bay Fabric

This pattern is printed by the yard on an option of four fabric grounds. All production is done per order and takes up to 5 weeks to ship. Please be sure to order a sample before purchasing yardage.

54" wide x 1 yard pictured below in Floripa — Bay Fabric

-abric

36"

54"