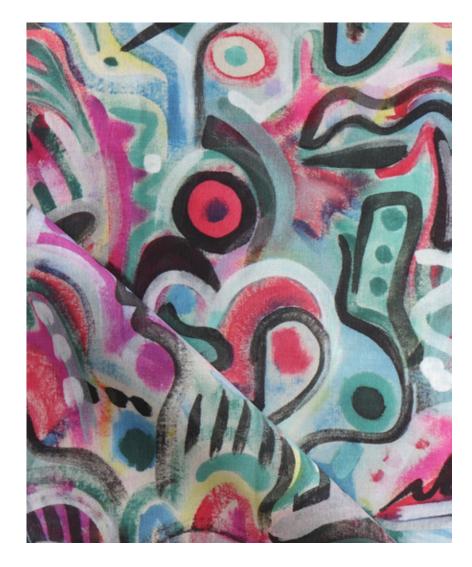

## Floripa – Punch Fabric

This pattern is printed by the yard on an option of four fabric grounds. All production is done per order and takes up to 5 weeks to ship. Please be sure to order a sample before purchasing yardage.

Floripa – Punch Fabric

54" wide x 1 yard pictured below in Floripa — Punch Fabric

54"