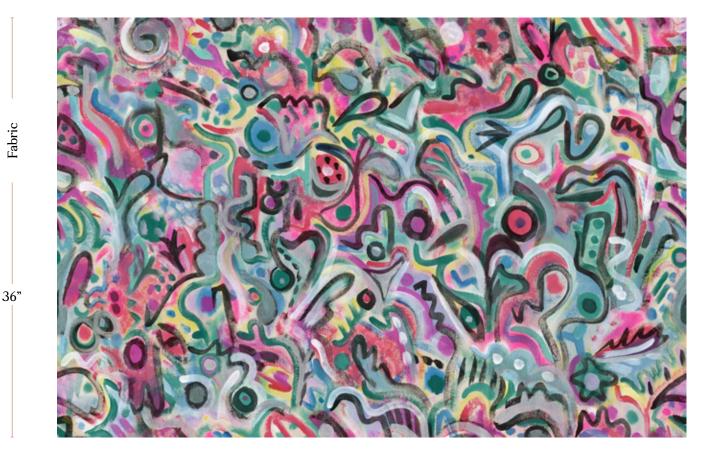

Fabric is printed to order locally in the Northeast. Our 100% linen comes in small batches from Belgium. All standard fabric options are 54" wide. There is a one yard minimum order.

| Vertical Repeat   | 72" **Halfdrop repeat |
|-------------------|-----------------------|
| Horizontal Repeat | 26.7"                 |
| Fabric Width      | 54" (137.2 cm)        |
| Fabric Length     | by the yard (91.5 cm) |

Floripa – Punch Fabric

54" wide x 1 yard pictured below in Floripa — Punch Fabric

54"