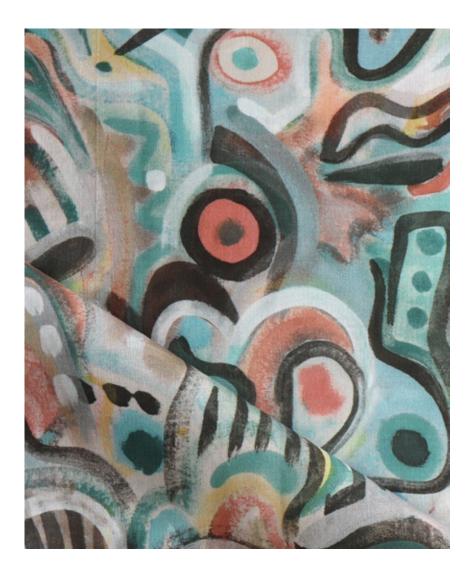

## Floripa – Reef Fabric

This pattern is printed by the yard on an option of four fabric grounds. All production is done per order and takes up to 5 weeks to ship. Please be sure to order a sample before purchasing yardage.

54" wide x 1 yard pictured below in Floripa — Reef Fabric

Fabric

36"

54"