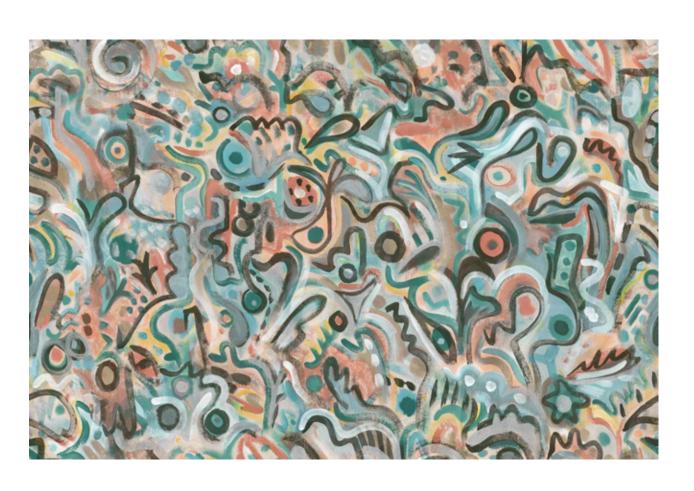

## Floripa – Reef Fabric

This pattern is printed by the yard on an option of four fabric grounds. All production is done per order and takes up to 5 weeks to ship. Please be sure to order a sample before purchasing yardage.

## Floripa – Reef Fabric

| Vertical Repeat          | 72" **Halfdrop repeat                                                                                                                                                                                                                                                                          |
|--------------------------|------------------------------------------------------------------------------------------------------------------------------------------------------------------------------------------------------------------------------------------------------------------------------------------------|
| Horizontal Repeat        | 26.7"                                                                                                                                                                                                                                                                                          |
| Fabric Width             | 54" (137.2 cm)                                                                                                                                                                                                                                                                                 |
| Fabric Length            | by the yard (91.5 cm)                                                                                                                                                                                                                                                                          |
|                          |                                                                                                                                                                                                                                                                                                |
| Pricing                  | Sold by the yard; Price varies based on fabric ground                                                                                                                                                                                                                                          |
| Selvage                  | 1"                                                                                                                                                                                                                                                                                             |
| Sample Size              | 8.5" x 11" **If you are unsure of color or fabric choice please order a sample before purchasing.                                                                                                                                                                                              |
| Large Sample Size        | 25" x 25"                                                                                                                                                                                                                                                                                      |
|                          |                                                                                                                                                                                                                                                                                                |
| Fabric Ground<br>Options | 50/50 linen cotton blend<br>100% oyster linen<br>100% heavyweight linen                                                                                                                                                                                                                        |
| Print Method             | Digital, pigment ink                                                                                                                                                                                                                                                                           |
| Delivery                 | 4-6 weeks **Rush Service subject to availability. Rush fee does not include expedited shipping.                                                                                                                                                                                                |
|                          |                                                                                                                                                                                                                                                                                                |
| Care                     | Dry clean only                                                                                                                                                                                                                                                                                 |
| Color & Scale            | We always strive for color accuracy but please note that colors shown on the website are a representation only. Please refer to the actual product sample. **Also due to varying ink/print systems wallpapers and fabrics of the same pattern are not always an exact match in color or scale. |
| Made In                  | USA                                                                                                                                                                                                                                                                                            |