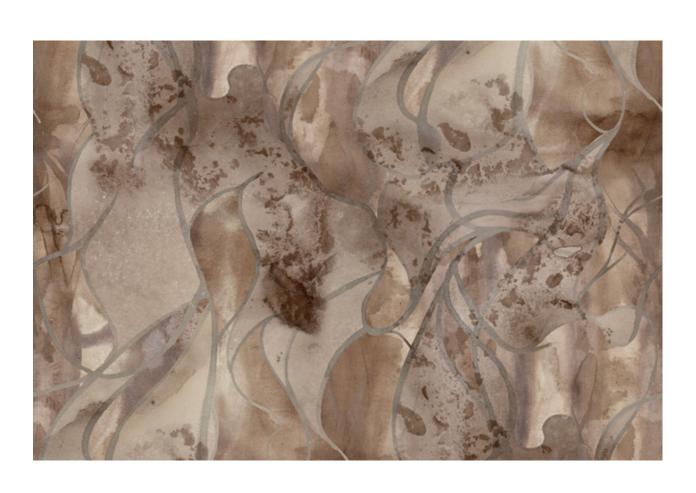

## Hibiscus Lily – Garnet Fabric

This pattern is printed by the yard on an option of four fabric grounds. All production is done per order and takes up to 5 weeks to ship. Please be sure to order a sample before purchasing yardage.

54" wide x 1 yard pictured below in Hibiscus Lily — Garnet Fabric

Fabric

36"

54"