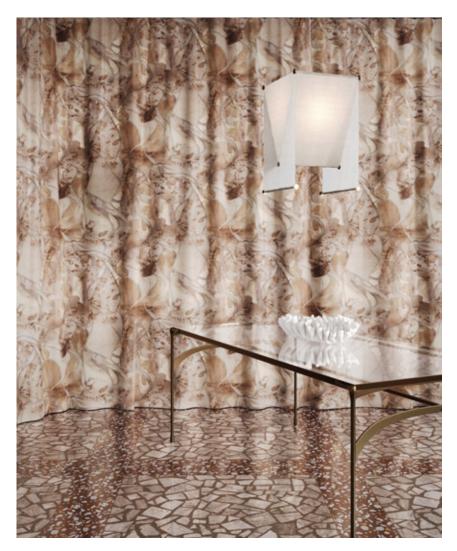

## Hibiscus Lily – Garnet Fabric

This pattern is printed by the yard on an option of four fabric grounds. All production is done per order and takes up to 5 weeks to ship. Please be sure to order a sample before purchasing yardage.

54" wide x 1 yard pictured below in Hibiscus Lily — Garnet Fabric

Fabric

36"

54"