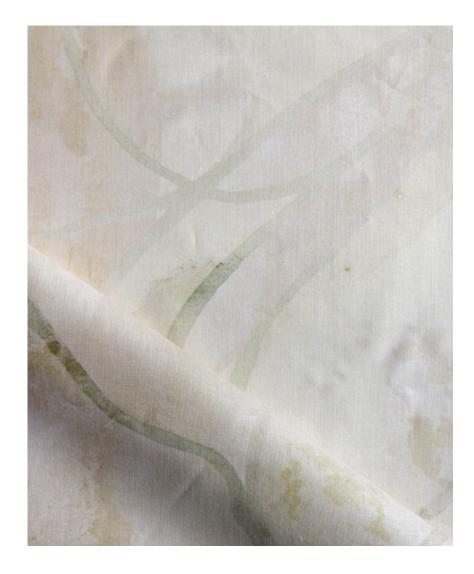

## Hibiscus Lily – Pearl Fabric

This pattern is printed by the yard on an option of four fabric grounds. All production is done per order and takes up to 5 weeks to ship. Please be sure to order a sample before purchasing yardage.

Hibiscus Lily – Pearl Fabric

54" wide x 1 yard pictured below in Hibiscus Lily — Pearl Fabric

54"