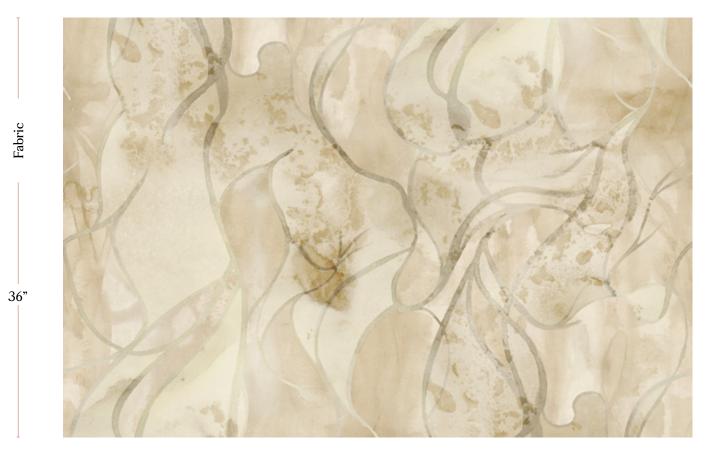

## Hibiscus Lily – Pearl Fabric

This pattern is printed by the yard on an option of four fabric grounds. All production is done per order and takes up to 5 weeks to ship. Please be sure to order a sample before purchasing yardage.

Fabric is printed to order locally in the Northeast. Our 100% linen comes in small batches from Belgium. All standard fabric options are 54" wide. There is a one yard minimum order.

| Vertical Repeat   | 60" **Halfdrop repeat |
|-------------------|-----------------------|
| Horizontal Repeat | 26.7"                 |
| Fabric Width      | 54" (137.2 cm)        |
| Fabric Length     | by the yard (91.5 cm) |

Hibiscus Lily – Pearl Fabric

54" wide x 1 yard pictured below in Hibiscus Lily — Pearl Fabric

54"