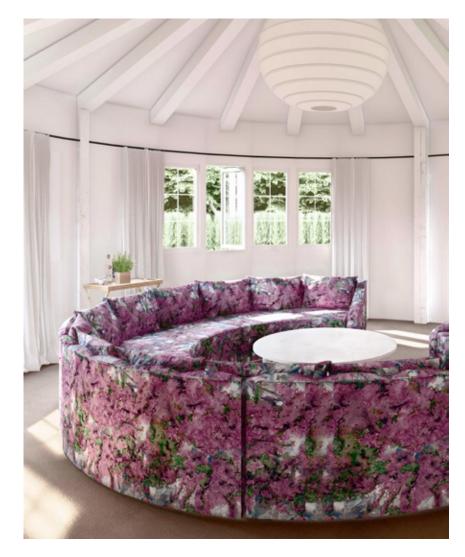

## Inflorescence – Pomegranate Fabric

This pattern is printed by the yard on an option of four fabric grounds. All production is done per order and takes up to 5 weeks to ship. Please be sure to order a sample before purchasing yardage.

54" wide x 1 yard pictured below in Inflorescence — Pomegranate Fabric