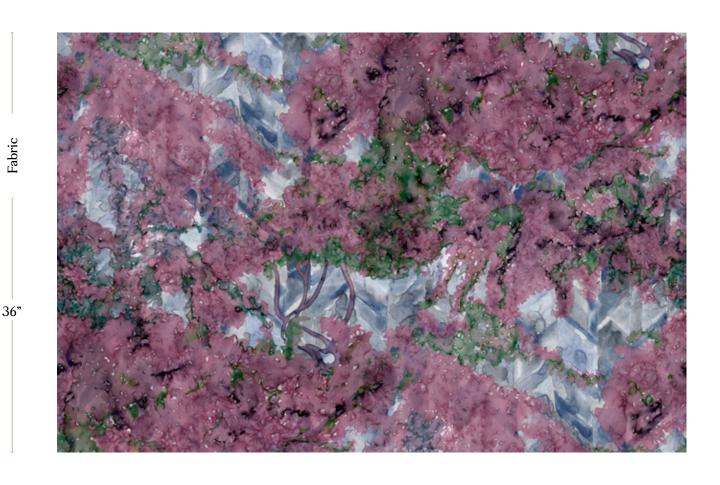

## Inflorescence – Pomegranate Fabric

| Vertical Repeat          | 50" **Halfdrop repeat                                                                                                                                                                                                                                                                          |
|--------------------------|------------------------------------------------------------------------------------------------------------------------------------------------------------------------------------------------------------------------------------------------------------------------------------------------|
| Horizontal Repeat        | 53.4"                                                                                                                                                                                                                                                                                          |
| Fabric Width             | 54" (137.2 cm)                                                                                                                                                                                                                                                                                 |
| Fabric Length            | by the yard (91.5 cm)                                                                                                                                                                                                                                                                          |
|                          |                                                                                                                                                                                                                                                                                                |
| Pricing                  | Sold by the yard; Price varies based on fabric ground                                                                                                                                                                                                                                          |
| Selvage                  | 1"                                                                                                                                                                                                                                                                                             |
| Sample Size              | 8.5" x 11" **If you are unsure of color or fabric choice please order a sample before purchasing.                                                                                                                                                                                              |
| Large Sample Size        | 25" x 25"                                                                                                                                                                                                                                                                                      |
|                          |                                                                                                                                                                                                                                                                                                |
| Fabric Ground<br>Options | 50/50 linen cotton blend<br>100% oyster linen<br>100% heavyweight linen                                                                                                                                                                                                                        |
| Print Method             | Digital, pigment ink                                                                                                                                                                                                                                                                           |
| Delivery                 | 4-6 weeks **Rush Service subject to availability. Rush fee does not include expedited shipping.                                                                                                                                                                                                |
|                          |                                                                                                                                                                                                                                                                                                |
| Care                     | Dry clean only                                                                                                                                                                                                                                                                                 |
| Color & Scale            | We always strive for color accuracy but please note that colors shown on the website are a representation only. Please refer to the actual product sample. **Also due to varying ink/print systems wallpapers and fabrics of the same pattern are not always an exact match in color or scale. |
| Made In                  | USA                                                                                                                                                                                                                                                                                            |

54" wide x 1 yard pictured below in Inflorescence — Pomegranate Fabric