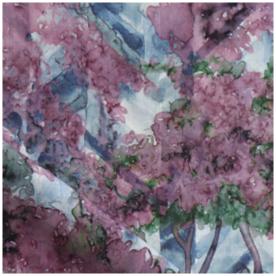

## Inflorescence – Pomegranate Fabric

This pattern is printed by the yard on an option of four fabric grounds. All production is done per order and takes up to 5 weeks to ship. Please be sure to order a sample before purchasing yardage.

54" wide x 1 yard pictured below in Inflorescence — Pomegranate Fabric