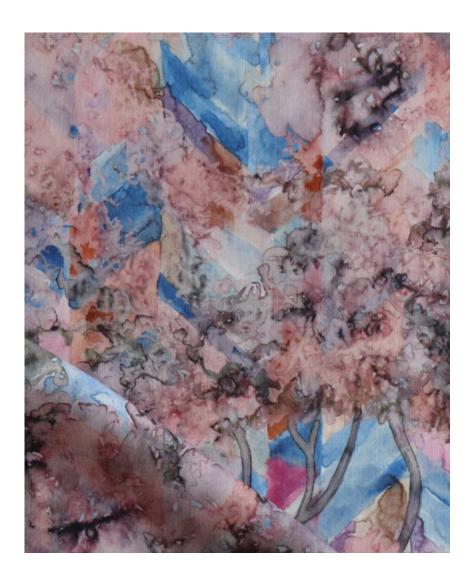

## Inflorescence – Reef Fabric

This pattern is printed by the yard on an option of four fabric grounds. All production is done per order and takes up to 5 weeks to ship. Please be sure to order a sample before purchasing yardage.

54" wide x 1 yard pictured below in Inflorescence — Reef Fabric