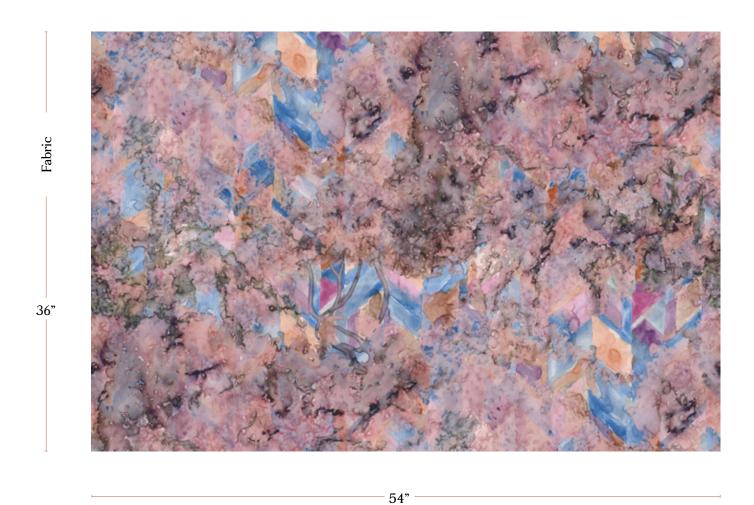

54" wide x 1 yard pictured below in Inflorescence — Reef Fabric

## Inflorescence – Reef Fabric

| Vertical Repeat          | 50" **Halfdrop repeat                                                                                                                                                                                                                                                                          |
|--------------------------|------------------------------------------------------------------------------------------------------------------------------------------------------------------------------------------------------------------------------------------------------------------------------------------------|
| Horizontal Repeat        | 53.4"                                                                                                                                                                                                                                                                                          |
| Fabric Width             | 54" (137.2 cm)                                                                                                                                                                                                                                                                                 |
| Fabric Length            | by the yard (91.5 cm)                                                                                                                                                                                                                                                                          |
|                          |                                                                                                                                                                                                                                                                                                |
| Pricing                  | Sold by the yard; Price varies based on fabric ground                                                                                                                                                                                                                                          |
| Selvage                  | 1"                                                                                                                                                                                                                                                                                             |
| Sample Size              | 8.5" x 11" **If you are unsure of color or fabric choice please order a sample before purchasing.                                                                                                                                                                                              |
| Large Sample Size        | 25" x 25"                                                                                                                                                                                                                                                                                      |
|                          |                                                                                                                                                                                                                                                                                                |
| Fabric Ground<br>Options | 50/50 linen cotton blend<br>100% oyster linen<br>100% heavyweight linen                                                                                                                                                                                                                        |
| Print Method             | Digital, pigment ink                                                                                                                                                                                                                                                                           |
| Delivery                 | 4-6 weeks **Rush Service subject to availability. Rush fee does not include expedited shipping.                                                                                                                                                                                                |
|                          |                                                                                                                                                                                                                                                                                                |
| Care                     | Dry clean only                                                                                                                                                                                                                                                                                 |
| Color & Scale            | We always strive for color accuracy but please note that colors shown on the website are a representation only. Please refer to the actual product sample. **Also due to varying ink/print systems wallpapers and fabrics of the same pattern are not always an exact match in color or scale. |
| Made In                  | USA                                                                                                                                                                                                                                                                                            |