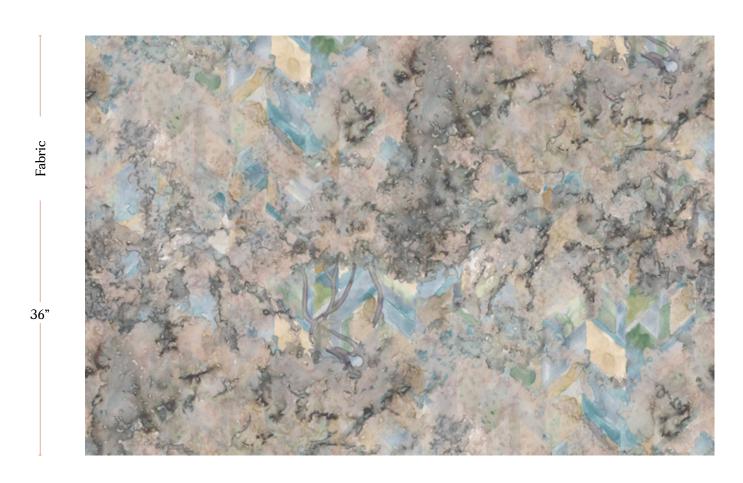

## Inflorescence – Sage Fabric

| Vertical Repeat          | 50" **Halfdrop repeat                                                                                                                                                                                                                                                                          |
|--------------------------|------------------------------------------------------------------------------------------------------------------------------------------------------------------------------------------------------------------------------------------------------------------------------------------------|
| Horizontal Repeat        | 53.4"                                                                                                                                                                                                                                                                                          |
| Fabric Width             | 54" (137.2 cm)                                                                                                                                                                                                                                                                                 |
| Fabric Length            | by the yard (91.5 cm)                                                                                                                                                                                                                                                                          |
|                          |                                                                                                                                                                                                                                                                                                |
| Pricing                  | Sold by the yard; Price varies based on fabric ground                                                                                                                                                                                                                                          |
| Selvage                  | 1"                                                                                                                                                                                                                                                                                             |
| Sample Size              | 8.5" x 11" **If you are unsure of color or fabric choice please order a sample before purchasing.                                                                                                                                                                                              |
| Large Sample Size        | 25" x 25"                                                                                                                                                                                                                                                                                      |
|                          |                                                                                                                                                                                                                                                                                                |
| Fabric Ground<br>Options | 50/50 linen cotton blend<br>100% oyster linen<br>100% heavyweight linen                                                                                                                                                                                                                        |
| Print Method             | Digital, pigment ink                                                                                                                                                                                                                                                                           |
| Delivery                 | 4-6 weeks **Rush Service subject to availability. Rush fee does not include expedited shipping.                                                                                                                                                                                                |
|                          |                                                                                                                                                                                                                                                                                                |
| Care                     | Dry clean only                                                                                                                                                                                                                                                                                 |
| Color & Scale            | We always strive for color accuracy but please note that colors shown on the website are a representation only. Please refer to the actual product sample. **Also due to varying ink/print systems wallpapers and fabrics of the same pattern are not always an exact match in color or scale. |
| Made In                  | USA                                                                                                                                                                                                                                                                                            |
|                          |                                                                                                                                                                                                                                                                                                |

54" wide x 1 yard pictured below in Inflorescence — Sage Fabric

54"