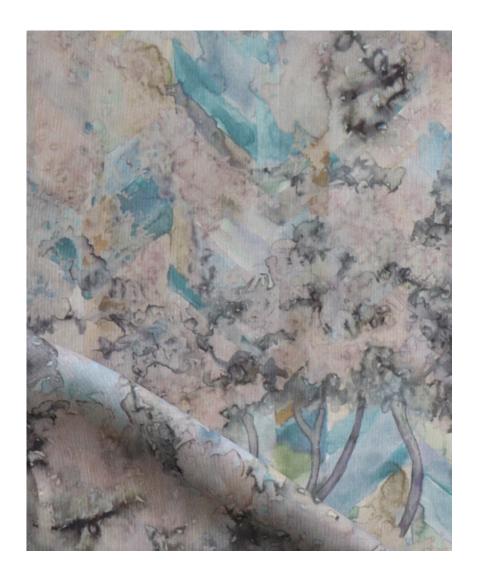

## Inflorescence – Sage Fabric

This pattern is printed by the yard on an option of four fabric grounds. All production is done per order and takes up to 5 weeks to ship. Please be sure to order a sample before purchasing yardage.

54" wide x 1 yard pictured below in Inflorescence — Sage Fabric

54"