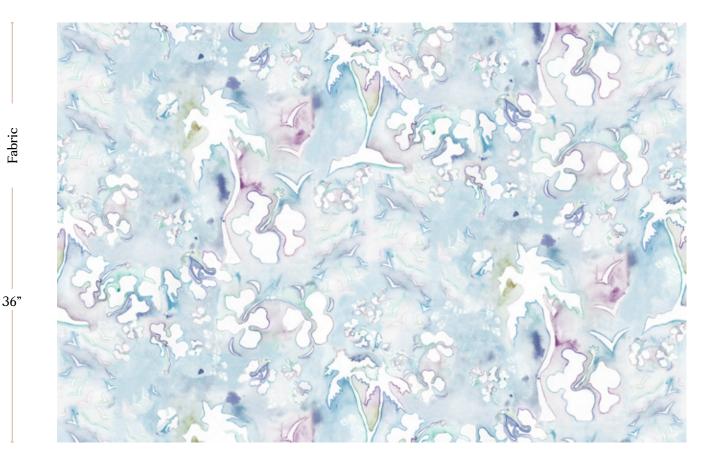

## Kokomo – Brisa Fabric

This pattern is printed by the yard on an option of four fabric grounds. All production is done per order and takes up to 5 weeks to ship. Please be sure to order a sample before purchasing yardage.

Fabric is printed to order locally in the Northeast. Our 100% linen comes in small batches from Belgium. All standard fabric options are 54" wide. There is a one yard minimum order.

| Vertical Repeat   | 27" **Halfdrop repeat |
|-------------------|-----------------------|
| Horizontal Repeat | 26.7"                 |
| Fabric Width      | 54" (137.2 cm)        |
| Fabric Length     | by the yard (91.5 cm) |

Kokomo – Brisa Fabric

54" wide x 1 yard pictured below in Kokomo — Brisa Fabric

54"