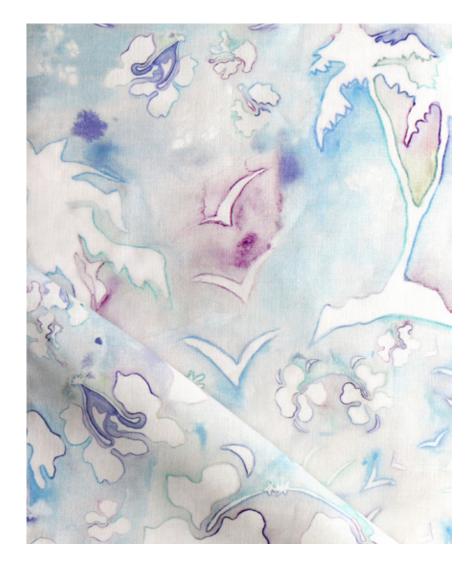

## Kokomo – Brisa Fabric

This pattern is printed by the yard on an option of four fabric grounds. All production is done per order and takes up to 5 weeks to ship. Please be sure to order a sample before purchasing yardage.

Kokomo – Brisa Fabric

54" wide x 1 yard pictured below in Kokomo — Brisa Fabric

54"