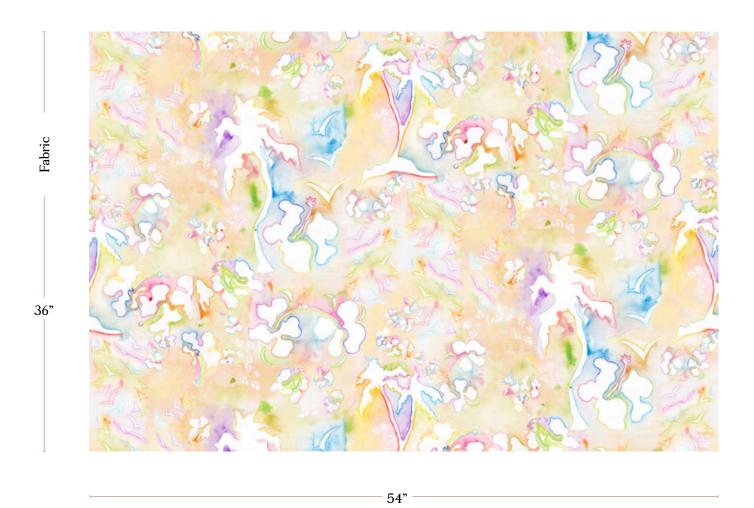

## Kokomo – Multi Fabric

| Vertical Repeat          | 27" **Halfdrop repeat                                                                                                                                                                                                                                                                          |
|--------------------------|------------------------------------------------------------------------------------------------------------------------------------------------------------------------------------------------------------------------------------------------------------------------------------------------|
| Horizontal Repeat        | 26.7"                                                                                                                                                                                                                                                                                          |
| Fabric Width             | 54" (137.2 cm)                                                                                                                                                                                                                                                                                 |
| Fabric Length            | by the yard (91.5 cm)                                                                                                                                                                                                                                                                          |
| Pricing                  | Sold by the yard; Price varies based on fabric ground                                                                                                                                                                                                                                          |
|                          | 1"                                                                                                                                                                                                                                                                                             |
| Selvage                  |                                                                                                                                                                                                                                                                                                |
| Sample Size              | 8.5" x 11" **If you are unsure of color or fabric choice please order a sample before purchasing.                                                                                                                                                                                              |
| Large Sample Size        | 25" x 25"                                                                                                                                                                                                                                                                                      |
|                          |                                                                                                                                                                                                                                                                                                |
| Fabric Ground<br>Options | 50/50 linen cotton blend<br>100% oyster linen<br>100% heavyweight linen                                                                                                                                                                                                                        |
| Print Method             | Digital, pigment ink                                                                                                                                                                                                                                                                           |
| Delivery                 | 4-6 weeks **Rush Service subject to availability. Rush fee does not include expedited shipping.                                                                                                                                                                                                |
|                          |                                                                                                                                                                                                                                                                                                |
| Care                     | Dry clean only                                                                                                                                                                                                                                                                                 |
| Color & Scale            | We always strive for color accuracy but please note that colors shown on the website are a representation only. Please refer to the actual product sample. **Also due to varying ink/print systems wallpapers and fabrics of the same pattern are not always an exact match in color or scale. |
| Made In                  | USA                                                                                                                                                                                                                                                                                            |

54" wide x 1 yard pictured below in Kokomo — Multi Fabric