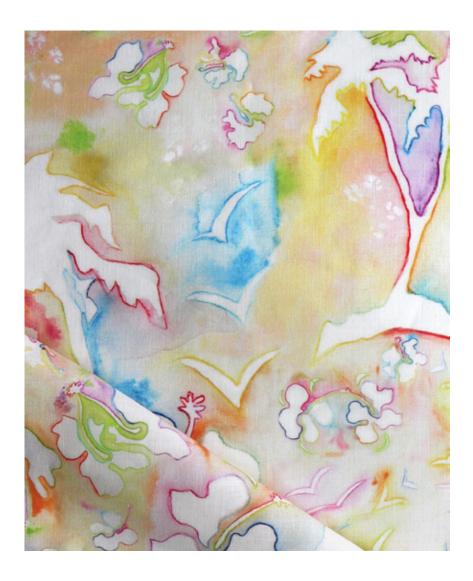

## Kokomo – Multi Fabric

This pattern is printed by the yard on an option of four fabric grounds. All production is done per order and takes up to 5 weeks to ship. Please be sure to order a sample before purchasing yardage.

54" wide x 1 yard pictured below in Kokomo — Multi Fabric