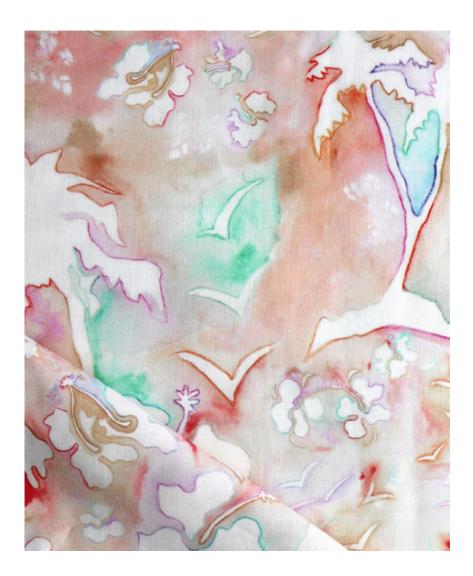

## Kokomo – Punch Fabric

This pattern is printed by the yard on an option of four fabric grounds. All production is done per order and takes up to 5 weeks to ship. Please be sure to order a sample before purchasing yardage.

54" wide x 1 yard pictured below in Kokomo — Punch Fabric