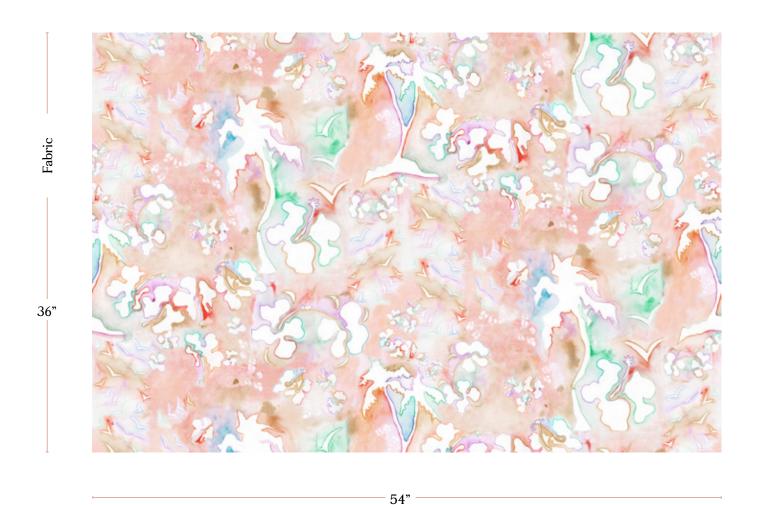

## Kokomo – Punch Fabric

| Vertical Repeat          | 27" **Halfdrop repeat                                                                                                                                                                                                                                                                          |
|--------------------------|------------------------------------------------------------------------------------------------------------------------------------------------------------------------------------------------------------------------------------------------------------------------------------------------|
| Horizontal Repeat        | 26.7"                                                                                                                                                                                                                                                                                          |
| Fabric Width             | 54" (137.2 cm)                                                                                                                                                                                                                                                                                 |
| Fabric Length            | by the yard (91.5 cm)                                                                                                                                                                                                                                                                          |
|                          |                                                                                                                                                                                                                                                                                                |
| Pricing                  | Sold by the yard; Price varies based on fabric ground                                                                                                                                                                                                                                          |
| Selvage                  | 1"                                                                                                                                                                                                                                                                                             |
| Sample Size              | 8.5" x 11" **If you are unsure of color or fabric choice please order a sample before purchasing.                                                                                                                                                                                              |
| Large Sample Size        | 25" x 25"                                                                                                                                                                                                                                                                                      |
|                          |                                                                                                                                                                                                                                                                                                |
| Fabric Ground<br>Options | 50/50 linen cotton blend<br>100% oyster linen<br>100% heavyweight linen                                                                                                                                                                                                                        |
| Print Method             | Digital, pigment ink                                                                                                                                                                                                                                                                           |
| Delivery                 | 4-6 weeks **Rush Service subject to availability. Rush fee does not include expedited shipping.                                                                                                                                                                                                |
|                          |                                                                                                                                                                                                                                                                                                |
| Care                     | Dry clean only                                                                                                                                                                                                                                                                                 |
| Color & Scale            | We always strive for color accuracy but please note that colors shown on the website are a representation only. Please refer to the actual product sample. **Also due to varying ink/print systems wallpapers and fabrics of the same pattern are not always an exact match in color or scale. |
| Made In                  | USA                                                                                                                                                                                                                                                                                            |

54" wide x 1 yard pictured below in Kokomo — Punch Fabric