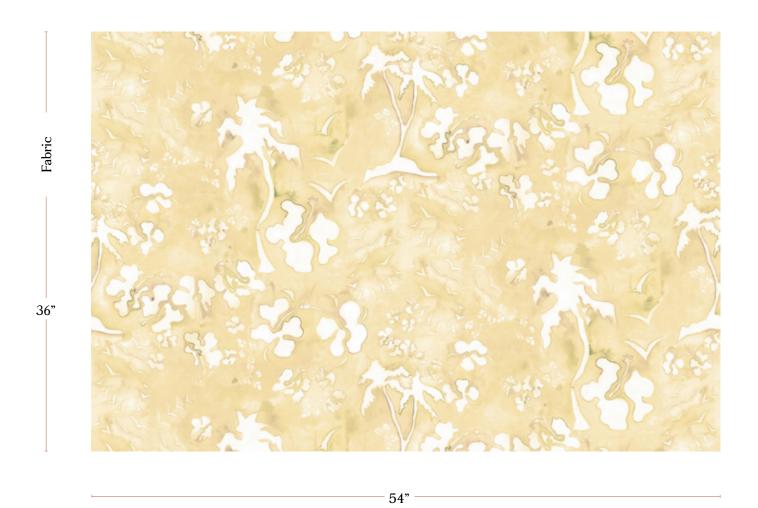

|
| Color & Scale            | We always strive for color accuracy but please note that colors shown on the website are a representation only. Please refer to the actual product sample. **Also due to varying ink/print systems wallpapers and fabrics of the same pattern are not always an exact match in color or scale. |
| Made In                  | USA                                                                                                                                                                                                                                                                                            |





54" wide x 1 yard pictured below in Kokomo — Sunshine Fabric