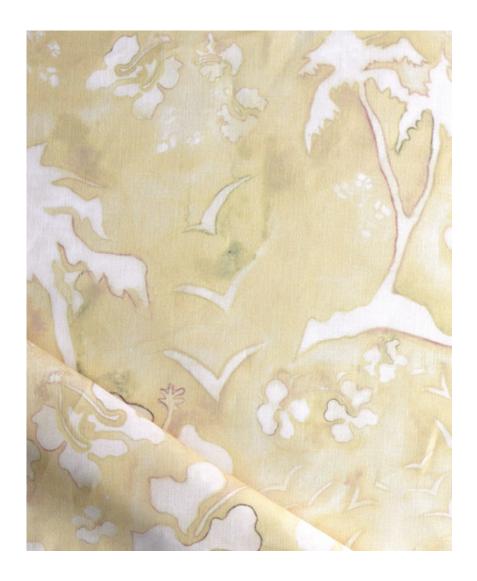

## Kokomo – Sunshine Fabric

This pattern is printed by the yard on an option of four fabric grounds. All production is done per order and takes up to 5 weeks to ship. Please be sure to order a sample before purchasing yardage.

Fabric is printed to order locally in the Northeast. Our 100% linen comes in small batches from Belgium. All standard fabric options are 54" wide. There is a one yard minimum order.