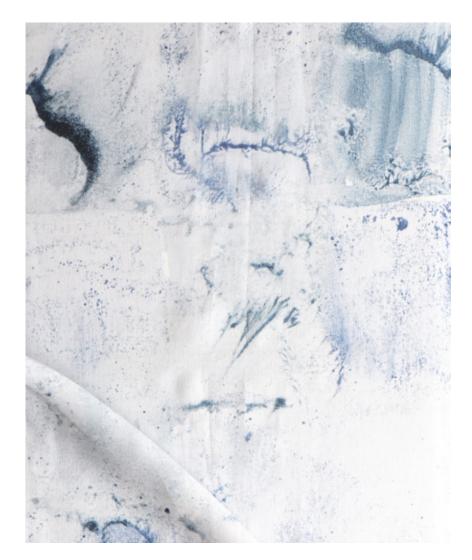

## Melting Checks – Ocean Fabric

This pattern is printed by the yard on an option of four fabric grounds. All production is done per order and takes up to 5 weeks to ship. Please be sure to order a sample before purchasing yardage.

Melting Checks - Ocean Fabric

54" wide x 1 yard pictured below in Melting Checks — Ocean Fabric

54"