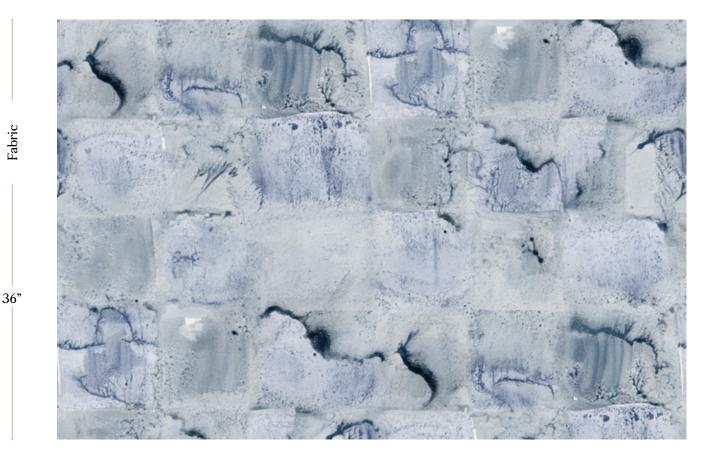

Fabric is printed to order locally in the Northeast. Our 100% linen comes in small batches from Belgium. All standard fabric options are 54" wide. There is a one yard minimum order.

eskayel.com

| Vertical Repeat   | 50"**Halfdrop repeat  |
|-------------------|-----------------------|
| Horizontal Repeat | 53.4"                 |
| Fabric Width      | 54" (137.2 cm)        |
| Fabric Length     | by the yard (91.5 cm) |

Melting Checks - Ocean Fabric

54" wide x 1 yard pictured below in Melting Checks — Ocean Fabric

54"