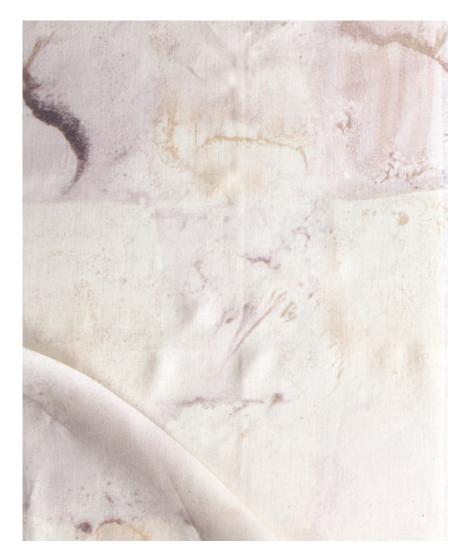

## Melting Checks – Sol Fabric

This pattern is printed by the yard on an option of four fabric grounds. All production is done per order and takes up to 5 weeks to ship. Please be sure to order a sample before purchasing yardage.

54" wide x 1 yard pictured below in Melting Checks — Sol Fabric

54"