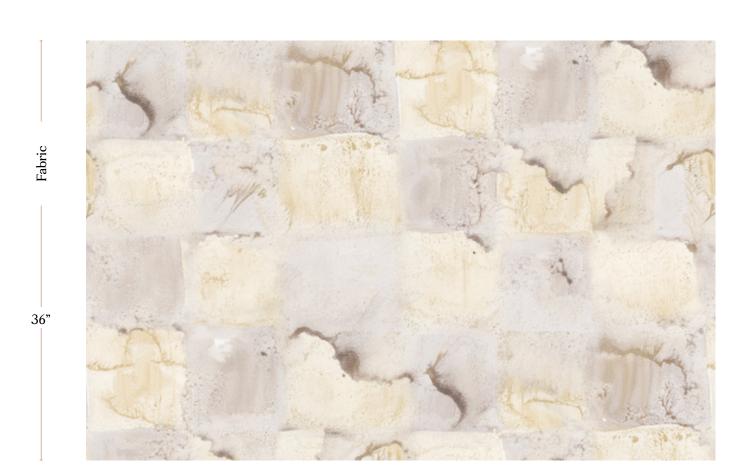

## Melting Checks – Sol Fabric

This pattern is printed by the yard on an option of four fabric grounds. All production is done per order and takes up to 5 weeks to ship. Please be sure to order a sample before purchasing yardage.

## Melting Checks – Sol Fabric

| Vertical Repeat          | 50"**Halfdrop repeat                                                                                                                                                                                                                                                                           |
|--------------------------|------------------------------------------------------------------------------------------------------------------------------------------------------------------------------------------------------------------------------------------------------------------------------------------------|
| Horizontal Repeat        | 26.7"                                                                                                                                                                                                                                                                                          |
| Fabric Width             | 54" (137.2 cm)                                                                                                                                                                                                                                                                                 |
| Fabric Length            | by the yard (91.5 cm)                                                                                                                                                                                                                                                                          |
|                          |                                                                                                                                                                                                                                                                                                |
| Pricing                  | Sold by the yard; Price varies based on fabric ground                                                                                                                                                                                                                                          |
| Selvage                  | 1"                                                                                                                                                                                                                                                                                             |
| Sample Size              | 8.5" x 11" **If you are unsure of color or fabric choice please order a sample before purchasing.                                                                                                                                                                                              |
| Large Sample Size        | 25" x 25"                                                                                                                                                                                                                                                                                      |
|                          |                                                                                                                                                                                                                                                                                                |
| Fabric Ground<br>Options | 50/50 linen cotton blend<br>100% oyster linen<br>100% heavyweight linen                                                                                                                                                                                                                        |
| Print Method             | Digital, pigment ink                                                                                                                                                                                                                                                                           |
| Delivery                 | 4-6 weeks **Rush Service subject to availability. Rush fee does not include expedited shipping.                                                                                                                                                                                                |
|                          |                                                                                                                                                                                                                                                                                                |
| Care                     | Dry clean only                                                                                                                                                                                                                                                                                 |
| Color & Scale            | We always strive for color accuracy but please note that colors shown on the website are a representation only. Please refer to the actual product sample. **Also due to varying ink/print systems wallpapers and fabrics of the same pattern are not always an exact match in color or scale. |
| Made In                  | USA                                                                                                                                                                                                                                                                                            |