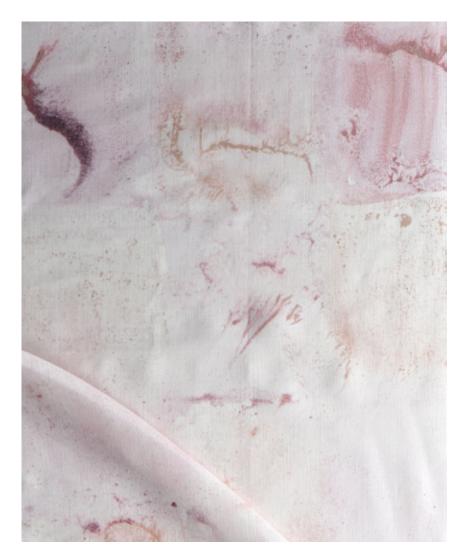

## Melting Checks – Terracotta Fabric

This pattern is printed by the yard on an option of four fabric grounds. All production is done per order and takes up to 5 weeks to ship. Please be sure to order a sample before purchasing yardage.

54" wide x 1 yard pictured below in Melting Checks — Terracotta Fabric

Eabric 36"