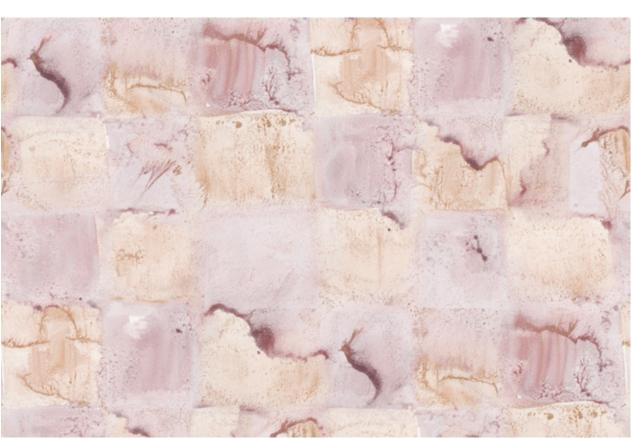

## Melting Checks – Terracotta Fabric

This pattern is printed by the yard on an option of four fabric grounds. All production is done per order and takes up to 5 weeks to ship. Please be sure to order a sample before purchasing yardage.

## Melting Checks – Terracotta Fabric

| Vertical Repeat          | 50"**Halfdrop repeat                                                                                                                                                                                                                                                                           |
|--------------------------|------------------------------------------------------------------------------------------------------------------------------------------------------------------------------------------------------------------------------------------------------------------------------------------------|
| Horizontal Repeat        | 53.4"                                                                                                                                                                                                                                                                                          |
| Fabric Width             | 54" (137.2 cm)                                                                                                                                                                                                                                                                                 |
| Fabric Length            | by the yard (91.5 cm)                                                                                                                                                                                                                                                                          |
|                          |                                                                                                                                                                                                                                                                                                |
| Pricing                  | Sold by the yard; Price varies based on fabric ground                                                                                                                                                                                                                                          |
| Selvage                  | 1"                                                                                                                                                                                                                                                                                             |
| Sample Size              | 8.5" x 11" **If you are unsure of color or fabric choice please order a sample before purchasing.                                                                                                                                                                                              |
| Large Sample Size        | 25" x 25"                                                                                                                                                                                                                                                                                      |
|                          |                                                                                                                                                                                                                                                                                                |
| Fabric Ground<br>Options | 50/50 linen cotton blend<br>100% oyster linen<br>100% heavyweight linen                                                                                                                                                                                                                        |
| Print Method             | Digital, pigment ink                                                                                                                                                                                                                                                                           |
| Delivery                 | 4-6 weeks **Rush Service subject to availability. Rush fee does not include expedited shipping.                                                                                                                                                                                                |
|                          |                                                                                                                                                                                                                                                                                                |
| Care                     | Dry clean only                                                                                                                                                                                                                                                                                 |
| Color & Scale            | We always strive for color accuracy but please note that colors shown on the website are a representation only. Please refer to the actual product sample. **Also due to varying ink/print systems wallpapers and fabrics of the same pattern are not always an exact match in color or scale. |
| Made In                  | USA                                                                                                                                                                                                                                                                                            |