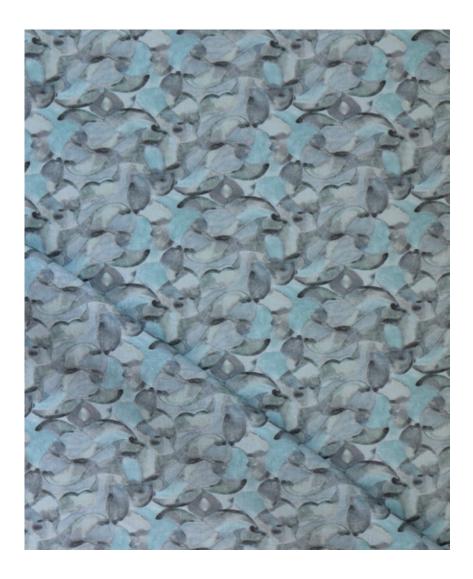

## Orbs – Lapis Fabric

This pattern is printed by the yard on an option of four fabric grounds. All production is done per order and takes up to 5 weeks to ship. Please be sure to order a sample before purchasing yardage.

54" wide x 1 yard pictured below in Orbs — Lapis Fabric