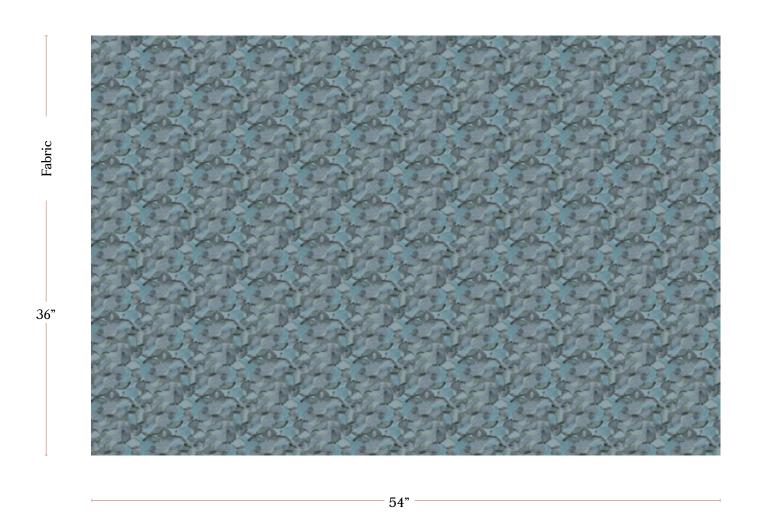

systems wallpapers and fabrics of the same pattern are not always an exact match in color or scale. |
| Made In                  | USA                                                                                                                                                                                                                                                                                            |
|                          |                                                                                                                                                                                                                                                                                                |





54" wide x 1 yard pictured below in Orbs — Lapis Fabric