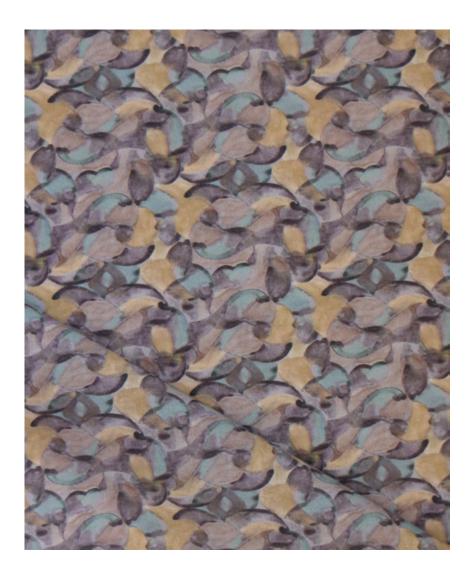

## Orbs – Pebble Fabric

This pattern is printed by the yard on an option of four fabric grounds. All production is done per order and takes up to 5 weeks to ship. Please be sure to order a sample before purchasing yardage.

## Orbs – Pebble Fabric

| Vertical Repeat          | 6.68"                                                                                                                                                                                                                                                                                          |
|--------------------------|------------------------------------------------------------------------------------------------------------------------------------------------------------------------------------------------------------------------------------------------------------------------------------------------|
| Horizontal Repeat        | 8.92"                                                                                                                                                                                                                                                                                          |
| Fabric Width             | 54" (137.2 cm)                                                                                                                                                                                                                                                                                 |
| Fabric Length            | by the yard (91.5 cm)                                                                                                                                                                                                                                                                          |
|                          |                                                                                                                                                                                                                                                                                                |
| Pricing                  | Sold by the yard; Price varies based on fabric ground                                                                                                                                                                                                                                          |
| Selvage                  | 1"                                                                                                                                                                                                                                                                                             |
| Sample Size              | 8.5" x 11" **If you are unsure of color or fabric choice please order a sample before purchasing.                                                                                                                                                                                              |
| Large Sample Size        | 25" x 25"                                                                                                                                                                                                                                                                                      |
|                          |                                                                                                                                                                                                                                                                                                |
| Fabric Ground<br>Options | 50/50 linen cotton blend<br>100% oyster linen<br>100% heavyweight linen                                                                                                                                                                                                                        |
| Print Method             | Digital, pigment ink                                                                                                                                                                                                                                                                           |
| Delivery                 | 4-6 weeks **Rush Service subject to availability. Rush fee does not include expedited shipping.                                                                                                                                                                                                |
|                          |                                                                                                                                                                                                                                                                                                |
| Care                     | Dry clean only                                                                                                                                                                                                                                                                                 |
| Color & Scale            | We always strive for color accuracy but please note that colors shown on the website are a representation only. Please refer to the actual product sample. **Also due to varying ink/print systems wallpapers and fabrics of the same pattern are not always an exact match in color or scale. |
| Made In                  | USA                                                                                                                                                                                                                                                                                            |