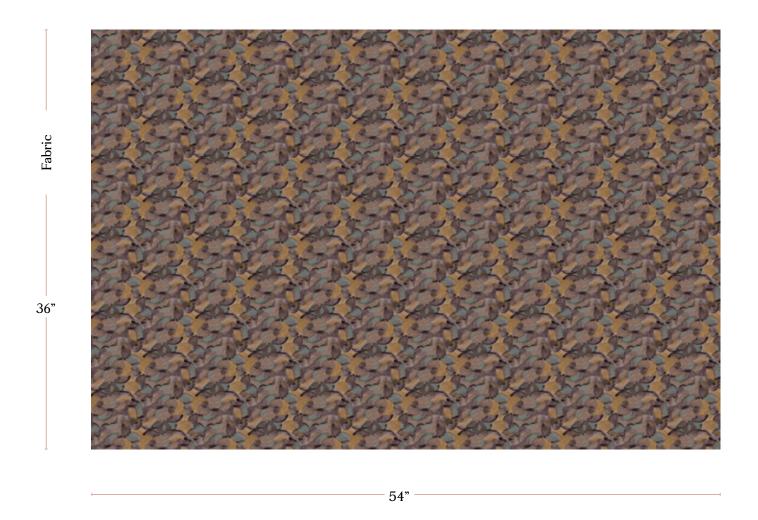

|
| Color & Scale            | We always strive for color accuracy but please note that colors shown on the website are a representation only. Please refer to the actual product sample. **Also due to varying ink/print systems wallpapers and fabrics of the same pattern are not always an exact match in color or scale. |
| Made In                  | USA                                                                                                                                                                                                                                                                                            |





54" wide x 1 yard pictured below in Orbs — Pebble Fabric