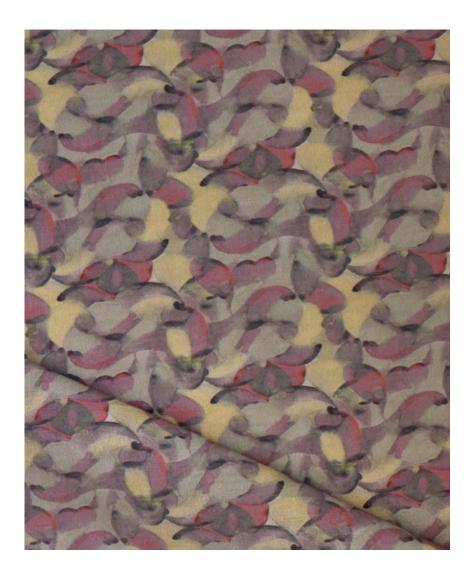

## Orbs – Rhubarb Fabric

This pattern is printed by the yard on an option of four fabric grounds. All production is done per order and takes up to 5 weeks to ship. Please be sure to order a sample before purchasing yardage.

Fabric is printed to order locally in the Northeast. Our 100% linen comes in small batches from Belgium. All standard fabric options are 54" wide. There is a one yard minimum order.