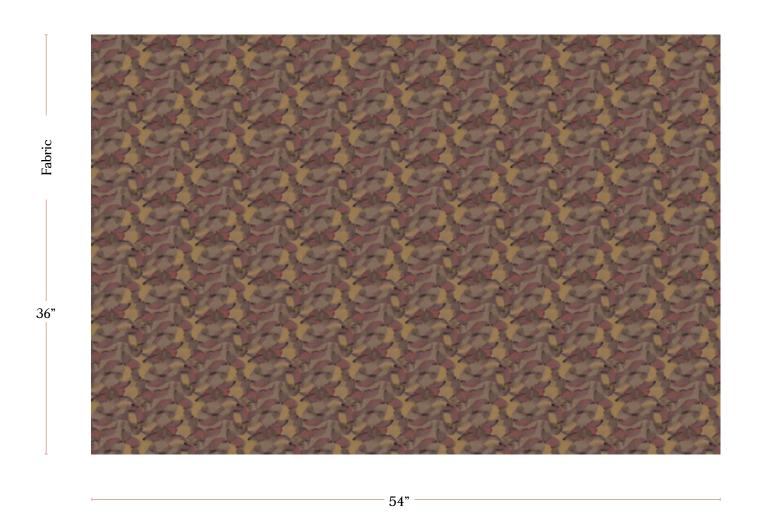

|
| Color & Scale            | We always strive for color accuracy but please note that colors shown on the website are a representation only. Please refer to the actual product sample. **Also due to varying ink/print systems wallpapers and fabrics of the same pattern are not always an exact match in color or scale. |
| Made In                  | USA                                                                                                                                                                                                                                                                                            |





54" wide x 1 yard pictured below in Orbs — Rhubarb Fabric