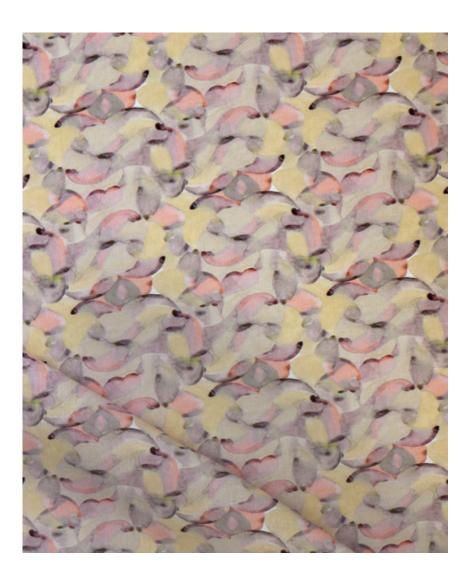

## Orbs – Sol Fabric

This pattern is printed by the yard on an option of four fabric grounds. All production is done per order and takes up to 5 weeks to ship. Please be sure to order a sample before purchasing yardage.

54" wide x 1 yard pictured below in Orbs — Sol Fabric