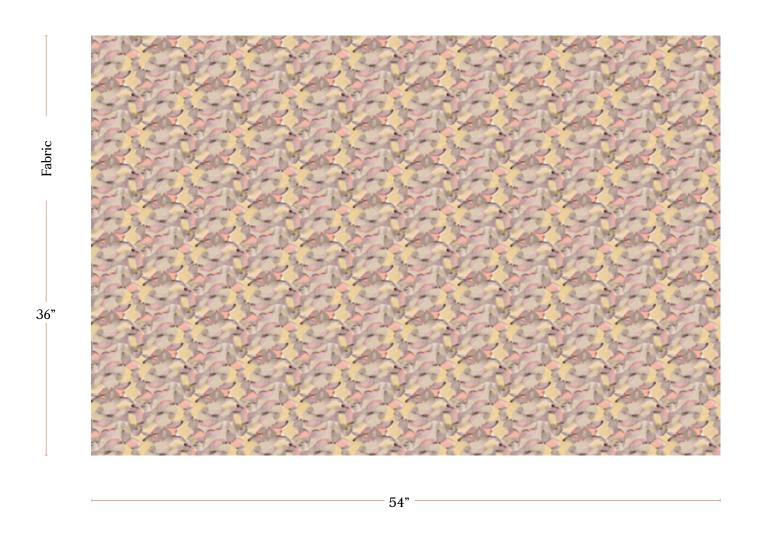

## Orbs – Sol Fabric

| Vertical Repeat          | 6.68"                                                                                                                                                                                                                                                                                          |
|--------------------------|------------------------------------------------------------------------------------------------------------------------------------------------------------------------------------------------------------------------------------------------------------------------------------------------|
| Horizontal Repeat        | 8.92"                                                                                                                                                                                                                                                                                          |
| Fabric Width             | 54" (137.2 cm)                                                                                                                                                                                                                                                                                 |
| Fabric Length            | by the yard (91.5 cm)                                                                                                                                                                                                                                                                          |
|                          |                                                                                                                                                                                                                                                                                                |
| Pricing                  | Sold by the yard; Price varies based on fabric ground                                                                                                                                                                                                                                          |
| Selvage                  | 1"                                                                                                                                                                                                                                                                                             |
| Sample Size              | 8.5" x 11" **If you are unsure of color or fabric choice please order a sample before purchasing.                                                                                                                                                                                              |
| Large Sample Size        | 25" x 25"                                                                                                                                                                                                                                                                                      |
|                          |                                                                                                                                                                                                                                                                                                |
| Fabric Ground<br>Options | 50/50 linen cotton blend<br>100% oyster linen<br>100% heavyweight linen                                                                                                                                                                                                                        |
| Print Method             | Digital, pigment ink                                                                                                                                                                                                                                                                           |
| Delivery                 | 4-6 weeks **Rush Service subject to availability. Rush fee does not include expedited shipping.                                                                                                                                                                                                |
|                          |                                                                                                                                                                                                                                                                                                |
| Care                     | Dry clean only                                                                                                                                                                                                                                                                                 |
| Color & Scale            | We always strive for color accuracy but please note that colors shown on the website are a representation only. Please refer to the actual product sample. **Also due to varying ink/print systems wallpapers and fabrics of the same pattern are not always an exact match in color or scale. |
| Made In                  | USA                                                                                                                                                                                                                                                                                            |

54" wide x 1 yard pictured below in Orbs — Sol Fabric