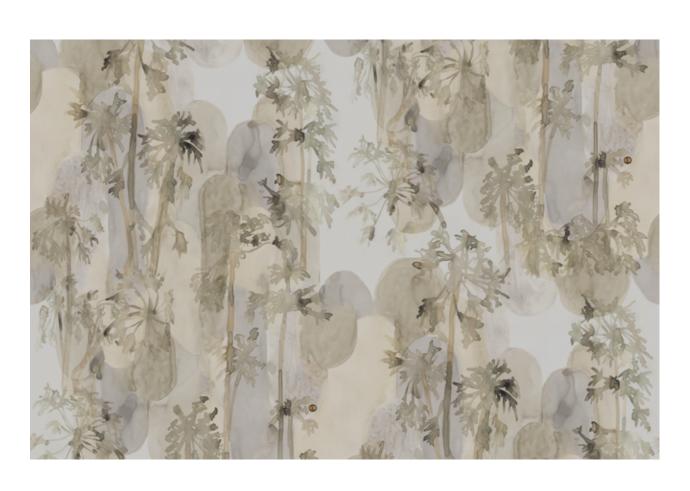

## Papaya Arc – Sol Fabric

This pattern is printed by the yard on an option of four fabric grounds. All production is done per order and takes up to 5 weeks to ship. Please be sure to order a sample before purchasing yardage.

## Papaya Arc – Sol Fabric

| Vertical Repeat          | 42" **Halfdrop repeat                                                                                                                                                                                                                                                                          |
|--------------------------|------------------------------------------------------------------------------------------------------------------------------------------------------------------------------------------------------------------------------------------------------------------------------------------------|
| Horizontal Repeat        | 53.4"                                                                                                                                                                                                                                                                                          |
| Fabric Width             | 54" (137.2 cm)                                                                                                                                                                                                                                                                                 |
| Fabric Length            | by the yard (91.5 cm)                                                                                                                                                                                                                                                                          |
|                          |                                                                                                                                                                                                                                                                                                |
| Pricing                  | Sold by the yard; Price varies based on fabric ground                                                                                                                                                                                                                                          |
| Selvage                  | 1"                                                                                                                                                                                                                                                                                             |
| Sample Size              | 8.5" x 11" **If you are unsure of color or fabric choice please order a sample before purchasing.                                                                                                                                                                                              |
| Large Sample Size        | 25" x 25"                                                                                                                                                                                                                                                                                      |
|                          |                                                                                                                                                                                                                                                                                                |
| Fabric Ground<br>Options | 50/50 linen cotton blend<br>100% oyster linen<br>100% heavyweight linen                                                                                                                                                                                                                        |
| Print Method             | Digital, pigment ink                                                                                                                                                                                                                                                                           |
| Delivery                 | 4-6 weeks **Rush Service subject to availability. Rush fee does not include expedited shipping.                                                                                                                                                                                                |
|                          |                                                                                                                                                                                                                                                                                                |
| Care                     | Dry clean only                                                                                                                                                                                                                                                                                 |
| Color & Scale            | We always strive for color accuracy but please note that colors shown on the website are a representation only. Please refer to the actual product sample. **Also due to varying ink/print systems wallpapers and fabrics of the same pattern are not always an exact match in color or scale. |
| Made In                  | USA                                                                                                                                                                                                                                                                                            |