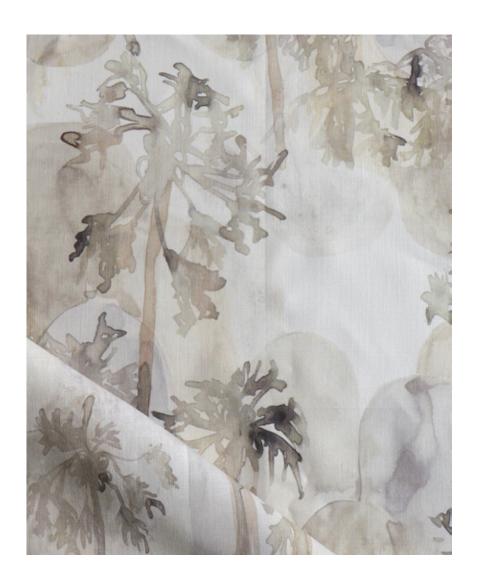

## Papaya Arc – Sol Fabric

This pattern is printed by the yard on an option of four fabric grounds. All production is done per order and takes up to 5 weeks to ship. Please be sure to order a sample before purchasing yardage.

**ESKAYe**L

54" wide x 1 yard pictured below in Papaya Arc — Sol Fabric

Fabric

36"