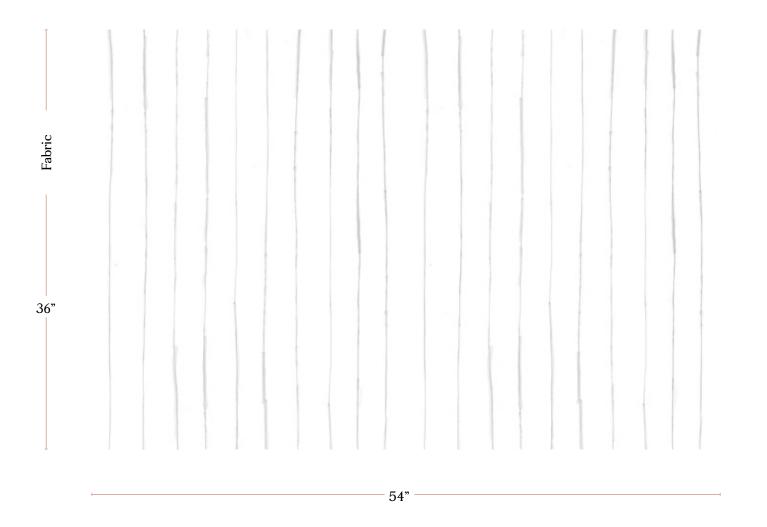

Fabric is printed to order locally in the Northeast. Our 100% linen comes in small batches from Belgium. All standard fabric options are 54" wide. There is a one yard minimum order.

| Vertical Repeat   | 13.35"                |
|-------------------|-----------------------|
| Horizontal Repeat | 42"                   |
| Fabric Width      | 54" (137.2 cm)        |
| Fabric Length     | by the yard (91.5 cm) |

Pen Stripe – Birch Fabric

54" wide x 1 yard pictured below in Pen Stripe — Birch Fabric