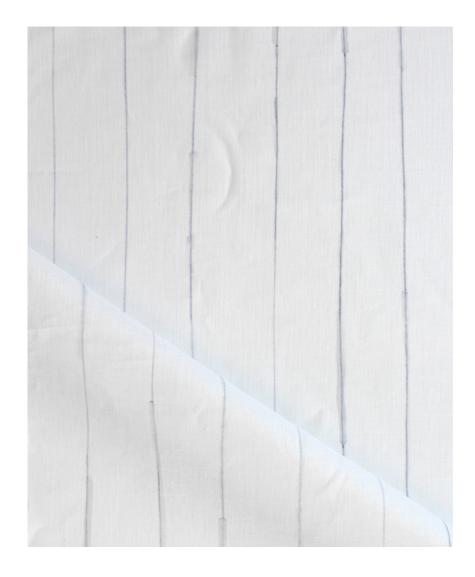

## Pen Stripe – Birch Fabric

This pattern is printed by the yard on an option of four fabric grounds. All production is done per order and takes up to 5 weeks to ship. Please be sure to order a sample before purchasing yardage.

Pen Stripe – Birch Fabric

54" wide x 1 yard pictured below in Pen Stripe — Birch Fabric